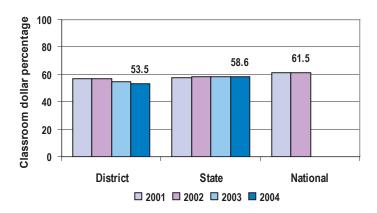

## 4-year comparison

| District |                                           |                                                                                       |                                                                                                                           | State                                                                                                                                                         | National                                                                                                                                                                                                                                                                                                                                                     |
|----------|-------------------------------------------|---------------------------------------------------------------------------------------|---------------------------------------------------------------------------------------------------------------------------|---------------------------------------------------------------------------------------------------------------------------------------------------------------|--------------------------------------------------------------------------------------------------------------------------------------------------------------------------------------------------------------------------------------------------------------------------------------------------------------------------------------------------------------|
| 2001     | 2002                                      | 2003                                                                                  | 2004                                                                                                                      | 2004                                                                                                                                                          | 2001                                                                                                                                                                                                                                                                                                                                                         |
| 56.8     | 56.8                                      | 55.1                                                                                  | 53.5                                                                                                                      | 58.6                                                                                                                                                          | 61.5                                                                                                                                                                                                                                                                                                                                                         |
| 11.0     | 10.4                                      | 11.5                                                                                  | 10.9                                                                                                                      | 9.5                                                                                                                                                           | 10.9                                                                                                                                                                                                                                                                                                                                                         |
| 11.2     | 11.6                                      | 12.5                                                                                  | 12.4                                                                                                                      | 11.7                                                                                                                                                          | 9.7                                                                                                                                                                                                                                                                                                                                                          |
| 5.2      | 5.5                                       | 5.6                                                                                   | 5.6                                                                                                                       | 4.7                                                                                                                                                           | 4.0                                                                                                                                                                                                                                                                                                                                                          |
| 5.8      | 5.6                                       | 5.5                                                                                   | 7.7                                                                                                                       | 4.0                                                                                                                                                           | 4.1                                                                                                                                                                                                                                                                                                                                                          |
| 7.0      | 6.9                                       | 6.8                                                                                   | 6.4                                                                                                                       | 7.0                                                                                                                                                           | 5.0                                                                                                                                                                                                                                                                                                                                                          |
| 3.0      | 2.9                                       | 2.7                                                                                   | 3.2                                                                                                                       | 4.3                                                                                                                                                           | 4.6                                                                                                                                                                                                                                                                                                                                                          |
|          | 0.3                                       | 0.3                                                                                   | 0.3                                                                                                                       | 0.2                                                                                                                                                           | 0.2                                                                                                                                                                                                                                                                                                                                                          |
|          | 56.8<br>11.0<br>11.2<br>5.2<br>5.8<br>7.0 | 2001 2002   56.8 56.8   11.0 10.4   11.2 11.6   5.2 5.5   5.8 5.6   7.0 6.9   3.0 2.9 | 2001 2002 2003   56.8 56.8 55.1   11.0 10.4 11.5   11.2 11.6 12.5   5.2 5.5 5.6   5.8 5.6 5.5   7.0 6.9 6.8   3.0 2.9 2.7 | 2001 2002 2003 2004   56.8 56.8 55.1 53.5   11.0 10.4 11.5 10.9   11.2 11.6 12.5 12.4   5.2 5.5 5.6 5.6   5.8 5.6 5.5 7.7   7.0 6.9 6.8 6.4   3.0 2.9 2.7 3.2 | 2001     2002     2003     2004     2004       56.8     56.8     55.1     53.5     58.6       11.0     10.4     11.5     10.9     9.5       11.2     11.6     12.5     12.4     11.7       5.2     5.5     5.6     5.6     4.7       5.8     5.6     5.5     7.7     4.0       7.0     6.9     6.8     6.4     7.0       3.0     2.9     2.7     3.2     4.3 |