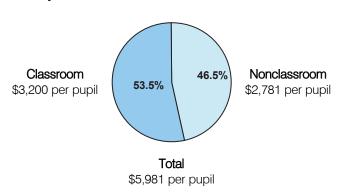

## Classroom Dollars

## Fiscal year 2004

#### Expenditures by function

|          | Percentage |  |  |  |  |  |  |  |  |
|----------|------------|--|--|--|--|--|--|--|--|
| District |            |  |  |  |  |  |  |  |  |
|          |            |  |  |  |  |  |  |  |  |

| District |                                           |                                                                                       |                                                                                                                           | State                                                                                                                                                         | National                                                                                                                                                                                                                                                                                                                                                     |
|----------|-------------------------------------------|---------------------------------------------------------------------------------------|---------------------------------------------------------------------------------------------------------------------------|---------------------------------------------------------------------------------------------------------------------------------------------------------------|--------------------------------------------------------------------------------------------------------------------------------------------------------------------------------------------------------------------------------------------------------------------------------------------------------------------------------------------------------------|
| 2001     | 2002                                      | 2003                                                                                  | 2004                                                                                                                      | 2004                                                                                                                                                          | 2001                                                                                                                                                                                                                                                                                                                                                         |
| 56.8     | 56.8                                      | 55.1                                                                                  | 53.5                                                                                                                      | 58.6                                                                                                                                                          | 61.5                                                                                                                                                                                                                                                                                                                                                         |
| 11.0     | 10.4                                      | 11.5                                                                                  | 10.9                                                                                                                      | 9.5                                                                                                                                                           | 10.9                                                                                                                                                                                                                                                                                                                                                         |
| 11.2     | 11.6                                      | 12.5                                                                                  | 12.4                                                                                                                      | 11.7                                                                                                                                                          | 9.7                                                                                                                                                                                                                                                                                                                                                          |
| 5.2      | 5.5                                       | 5.6                                                                                   | 5.6                                                                                                                       | 4.7                                                                                                                                                           | 4.0                                                                                                                                                                                                                                                                                                                                                          |
| 5.8      | 5.6                                       | 5.5                                                                                   | 7.7                                                                                                                       | 4.0                                                                                                                                                           | 4.1                                                                                                                                                                                                                                                                                                                                                          |
| 7.0      | 6.9                                       | 6.8                                                                                   | 6.4                                                                                                                       | 7.0                                                                                                                                                           | 5.0                                                                                                                                                                                                                                                                                                                                                          |
| 3.0      | 2.9                                       | 2.7                                                                                   | 3.2                                                                                                                       | 4.3                                                                                                                                                           | 4.6                                                                                                                                                                                                                                                                                                                                                          |
|          | 0.3                                       | 0.3                                                                                   | 0.3                                                                                                                       | 0.2                                                                                                                                                           | 0.2                                                                                                                                                                                                                                                                                                                                                          |
|          | 56.8<br>11.0<br>11.2<br>5.2<br>5.8<br>7.0 | 2001 2002   56.8 56.8   11.0 10.4   11.2 11.6   5.2 5.5   5.8 5.6   7.0 6.9   3.0 2.9 | 2001 2002 2003   56.8 56.8 55.1   11.0 10.4 11.5   11.2 11.6 12.5   5.2 5.5 5.6   5.8 5.6 5.5   7.0 6.9 6.8   3.0 2.9 2.7 | 2001 2002 2003 2004   56.8 56.8 55.1 53.5   11.0 10.4 11.5 10.9   11.2 11.6 12.5 12.4   5.2 5.5 5.6 5.6   5.8 5.6 5.5 7.7   7.0 6.9 6.8 6.4   3.0 2.9 2.7 3.2 | 2001     2002     2003     2004     2004       56.8     56.8     55.1     53.5     58.6       11.0     10.4     11.5     10.9     9.5       11.2     11.6     12.5     12.4     11.7       5.2     5.5     5.6     5.6     4.7       5.8     5.6     5.5     7.7     4.0       7.0     6.9     6.8     6.4     7.0       3.0     2.9     2.7     3.2     4.3 |