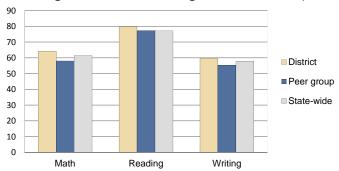

98 | \$ 6,456 |
| Nonclassroom dollars: | \$3,944  | \$3,710 | \$4,997 | \$ 3,387 | \$ 4,135 |
| Administration        | 1,006    | 954     | 1,488   | 728      | 1,147    |
| Plant Operations      | 1,114    | 866     | 1,455   | 927      | 1,033    |
| Food Service          | 251      | 358     | 449     | 375      | 404      |
| Transportation        | 314      | 305     | 472     | 352      | 443      |
| Student Support       | 1,203    | 1,174   | 611     | 571      | 573      |
| Instruction Support   | 56       | 53      | 522     | 434      | 535      |

## STUDENT ACHIEVEMENT AND **TEACHER INFORMATION**

District size:

#### District and school letter grades



Small

443

2

#### School grades (number and percentage):



## Percentage of students meeting state standards (AIMS)



#### Student and teacher information

|                                      |          | Peer     | State    |
|--------------------------------------|----------|----------|----------|
| Measure                              | District | Average  | Average  |
| Attendance rate                      | 95%      | 94%      | 95%      |
| Graduation rate (2010)               | 90%      | 82%      | 78%      |
| Poverty rate (2010)                  | 25%      | 24%      | 22%      |
| Students per teacher                 | 14.8     | 17.3     | 18.1     |
| Average teacher salary               | \$51,835 | \$41,429 | \$45,637 |
| Average years of experience          | 14.8     | 12.6     | 10.9     |
| Percent of teachers in first 3 years | 0%       | 12%      | 16%      |

## Proposition 301