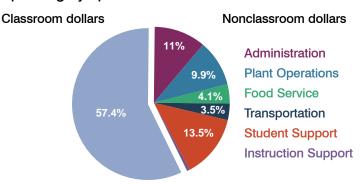

## Spending by operational area

## 5-year trend

Total spending per pupil increased by 13 percent. Spending in the classroom varied year to year, increasing slightly overall from 56.9 to 57.4 percent. Spending on administration and food service increased significantly, and spending on plant operations and instruction support decreased significantly. Spending on other nonclassroom areas varied year to year.

## Per-pupil spending by operational area

|                       | District |         | Peer    | State    | National |
|-----------------------|----------|---------|---------|----------|----------|
|                       | 2010     | 2011    | 2011    | 2011     | 2009     |
| Total                 | \$8,965  | \$8,714 | \$9,916 | \$7,485  | \$10,591 |
| Classroom dollars     | \$5,021  | \$5,004 | \$4,919 | \$ 4,098 | \$ 6,456 |
| Nonclassroom dollars: | \$3,944  | \$3,710 | \$4,997 | \$ 3,387 | \$ 4,135 |
| Administration        | 1,006    | 954     | 1,488   | 728      | 1,147    |
| Plant Operations      | 1,114    | 866     | 1,455   | 927      | 1,033    |
| Food Service          | 251      | 358     | 449     | 375      | 404      |
| Transportation        | 314      | 305     | 472     | 352      | 443      |
| Student Support       | 1,203    | 1,174   | 611     | 571      | 573      |
| Instruction Support   | 56       | 53      | 522     | 434      | 535      |