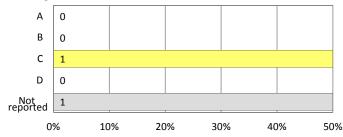

#### District and school letter grades

Small

443

2

#### School grades (number and percentage):