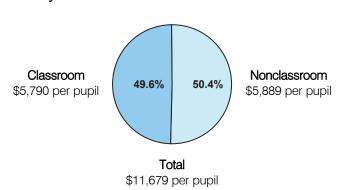

### Classroom Dollars

## Fiscal year 2005

#### Expenditures by function

| Percentage |                                           |                                                                                              |                                                                                                                       |                                                                                                                                                           |                                                                                                                                                                                                                                                                                                                                      |                                                                                                                                                                                                                                                                                                                                                                                                                                                                                                                                                                                                                      |  |
|------------|-------------------------------------------|----------------------------------------------------------------------------------------------|-----------------------------------------------------------------------------------------------------------------------|-----------------------------------------------------------------------------------------------------------------------------------------------------------|--------------------------------------------------------------------------------------------------------------------------------------------------------------------------------------------------------------------------------------------------------------------------------------------------------------------------------------|----------------------------------------------------------------------------------------------------------------------------------------------------------------------------------------------------------------------------------------------------------------------------------------------------------------------------------------------------------------------------------------------------------------------------------------------------------------------------------------------------------------------------------------------------------------------------------------------------------------------|--|
|            | District                                  |                                                                                              |                                                                                                                       |                                                                                                                                                           |                                                                                                                                                                                                                                                                                                                                      | National                                                                                                                                                                                                                                                                                                                                                                                                                                                                                                                                                                                                             |  |
| 2001       | 2002                                      | 2003                                                                                         | 2004                                                                                                                  | 2005                                                                                                                                                      | 2005                                                                                                                                                                                                                                                                                                                                 | 2002                                                                                                                                                                                                                                                                                                                                                                                                                                                                                                                                                                                                                 |  |
| 53.3       | 51.7                                      | 52.0                                                                                         | 56.4                                                                                                                  | 49.6                                                                                                                                                      | 58.4                                                                                                                                                                                                                                                                                                                                 | 61.5                                                                                                                                                                                                                                                                                                                                                                                                                                                                                                                                                                                                                 |  |
|            |                                           |                                                                                              |                                                                                                                       |                                                                                                                                                           |                                                                                                                                                                                                                                                                                                                                      |                                                                                                                                                                                                                                                                                                                                                                                                                                                                                                                                                                                                                      |  |
| 10.5       | 10.6                                      | 10.6                                                                                         | 8.9                                                                                                                   | 12.5                                                                                                                                                      | 9.5                                                                                                                                                                                                                                                                                                                                  | 11.1                                                                                                                                                                                                                                                                                                                                                                                                                                                                                                                                                                                                                 |  |
| 11.2       | 13.9                                      | 14.3                                                                                         | 13.1                                                                                                                  | 14.5                                                                                                                                                      | 11.4                                                                                                                                                                                                                                                                                                                                 | 9.5                                                                                                                                                                                                                                                                                                                                                                                                                                                                                                                                                                                                                  |  |
| 12.1       | 12.2                                      | 12.0                                                                                         | 12.2                                                                                                                  | 12.7                                                                                                                                                      | 4.8                                                                                                                                                                                                                                                                                                                                  | 4.0                                                                                                                                                                                                                                                                                                                                                                                                                                                                                                                                                                                                                  |  |
| 11.2       | 10.2                                      | 9.8                                                                                          | 9.4                                                                                                                   | 10.2                                                                                                                                                      | 4.1                                                                                                                                                                                                                                                                                                                                  | 4.0                                                                                                                                                                                                                                                                                                                                                                                                                                                                                                                                                                                                                  |  |
|            | 0.1                                       | 8.0                                                                                          |                                                                                                                       | 0.5                                                                                                                                                       | 7.0                                                                                                                                                                                                                                                                                                                                  | 5.0                                                                                                                                                                                                                                                                                                                                                                                                                                                                                                                                                                                                                  |  |
| 1.0        | 1.1                                       | 0.5                                                                                          |                                                                                                                       |                                                                                                                                                           | 4.6                                                                                                                                                                                                                                                                                                                                  | 4.7                                                                                                                                                                                                                                                                                                                                                                                                                                                                                                                                                                                                                  |  |
| 0.7        | 0.2                                       |                                                                                              |                                                                                                                       |                                                                                                                                                           | 0.2                                                                                                                                                                                                                                                                                                                                  | 0.2                                                                                                                                                                                                                                                                                                                                                                                                                                                                                                                                                                                                                  |  |
|            | 53.3<br>:<br>10.5<br>11.2<br>12.1<br>11.2 | 2001 2002<br>53.3 51.7<br>10.5 10.6<br>11.2 13.9<br>12.1 12.2<br>11.2 10.2<br>0.1<br>1.0 1.1 | District 2001 2002 2003 53.3 51.7 52.0 10.5 10.6 10.6 11.2 13.9 14.3 12.1 12.2 12.0 11.2 10.2 9.8 0.1 0.8 1.0 1.1 0.5 | District  2001 2002 2003 2004  53.3 51.7 52.0 56.4  10.5 10.6 10.6 8.9  11.2 13.9 14.3 13.1  12.1 12.2 12.0 12.2  11.2 10.2 9.8 9.4  0.1 0.8  1.0 1.1 0.5 | 2001     2002     2003     2004     2005       53.3     51.7     52.0     56.4     49.6       10.5     10.6     10.6     8.9     12.5       11.2     13.9     14.3     13.1     14.5       12.1     12.2     12.0     12.2     12.7       11.2     10.2     9.8     9.4     10.2       0.1     0.8     0.5       1.0     1.1     0.5 | District         State           2001         2002         2003         2004         2005         2005           53.3         51.7         52.0         56.4         49.6         58.4           10.5         10.6         10.6         8.9         12.5         9.5           11.2         13.9         14.3         13.1         14.5         11.4           12.1         12.2         12.0         12.2         12.7         4.8           11.2         10.2         9.8         9.4         10.2         4.1           0.1         0.8         0.5         7.0           1.0         1.1         0.5         4.6 |  |