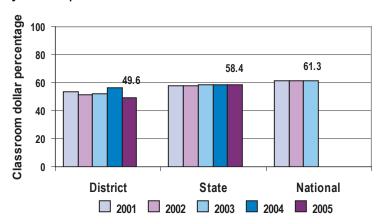

# 5-year comparison

#### Expenditures by function

| Percentage |                                           |                                                                                              |                                                                                                                       |                                                                                                                                                           |                                                                                                                                                                                                                                                                                                                                      |                                                                                                                                                                                                                                                                                                                                                                                                                                                                                                                                                                                                                      |  |
|------------|-------------------------------------------|----------------------------------------------------------------------------------------------|-----------------------------------------------------------------------------------------------------------------------|-----------------------------------------------------------------------------------------------------------------------------------------------------------|--------------------------------------------------------------------------------------------------------------------------------------------------------------------------------------------------------------------------------------------------------------------------------------------------------------------------------------|----------------------------------------------------------------------------------------------------------------------------------------------------------------------------------------------------------------------------------------------------------------------------------------------------------------------------------------------------------------------------------------------------------------------------------------------------------------------------------------------------------------------------------------------------------------------------------------------------------------------|--|
|            | District                                  |                                                                                              |                                                                                                                       |                                                                                                                                                           |                                                                                                                                                                                                                                                                                                                                      | National                                                                                                                                                                                                                                                                                                                                                                                                                                                                                                                                                                                                             |  |
| 2001       | 2002                                      | 2003                                                                                         | 2004                                                                                                                  | 2005                                                                                                                                                      | 2005                                                                                                                                                                                                                                                                                                                                 | 2002                                                                                                                                                                                                                                                                                                                                                                                                                                                                                                                                                                                                                 |  |
| 53.3       | 51.7                                      | 52.0                                                                                         | 56.4                                                                                                                  | 49.6                                                                                                                                                      | 58.4                                                                                                                                                                                                                                                                                                                                 | 61.5                                                                                                                                                                                                                                                                                                                                                                                                                                                                                                                                                                                                                 |  |
|            |                                           |                                                                                              |                                                                                                                       |                                                                                                                                                           |                                                                                                                                                                                                                                                                                                                                      |                                                                                                                                                                                                                                                                                                                                                                                                                                                                                                                                                                                                                      |  |
| 10.5       | 10.6                                      | 10.6                                                                                         | 8.9                                                                                                                   | 12.5                                                                                                                                                      | 9.5                                                                                                                                                                                                                                                                                                                                  | 11.1                                                                                                                                                                                                                                                                                                                                                                                                                                                                                                                                                                                                                 |  |
| 11.2       | 13.9                                      | 14.3                                                                                         | 13.1                                                                                                                  | 14.5                                                                                                                                                      | 11.4                                                                                                                                                                                                                                                                                                                                 | 9.5                                                                                                                                                                                                                                                                                                                                                                                                                                                                                                                                                                                                                  |  |
| 12.1       | 12.2                                      | 12.0                                                                                         | 12.2                                                                                                                  | 12.7                                                                                                                                                      | 4.8                                                                                                                                                                                                                                                                                                                                  | 4.0                                                                                                                                                                                                                                                                                                                                                                                                                                                                                                                                                                                                                  |  |
| 11.2       | 10.2                                      | 9.8                                                                                          | 9.4                                                                                                                   | 10.2                                                                                                                                                      | 4.1                                                                                                                                                                                                                                                                                                                                  | 4.0                                                                                                                                                                                                                                                                                                                                                                                                                                                                                                                                                                                                                  |  |
|            | 0.1                                       | 8.0                                                                                          |                                                                                                                       | 0.5                                                                                                                                                       | 7.0                                                                                                                                                                                                                                                                                                                                  | 5.0                                                                                                                                                                                                                                                                                                                                                                                                                                                                                                                                                                                                                  |  |
| 1.0        | 1.1                                       | 0.5                                                                                          |                                                                                                                       |                                                                                                                                                           | 4.6                                                                                                                                                                                                                                                                                                                                  | 4.7                                                                                                                                                                                                                                                                                                                                                                                                                                                                                                                                                                                                                  |  |
| 0.7        | 0.2                                       |                                                                                              |                                                                                                                       |                                                                                                                                                           | 0.2                                                                                                                                                                                                                                                                                                                                  | 0.2                                                                                                                                                                                                                                                                                                                                                                                                                                                                                                                                                                                                                  |  |
|            | 53.3<br>:<br>10.5<br>11.2<br>12.1<br>11.2 | 2001 2002<br>53.3 51.7<br>10.5 10.6<br>11.2 13.9<br>12.1 12.2<br>11.2 10.2<br>0.1<br>1.0 1.1 | District 2001 2002 2003 53.3 51.7 52.0 10.5 10.6 10.6 11.2 13.9 14.3 12.1 12.2 12.0 11.2 10.2 9.8 0.1 0.8 1.0 1.1 0.5 | District  2001 2002 2003 2004  53.3 51.7 52.0 56.4  10.5 10.6 10.6 8.9  11.2 13.9 14.3 13.1  12.1 12.2 12.0 12.2  11.2 10.2 9.8 9.4  0.1 0.8  1.0 1.1 0.5 | 2001     2002     2003     2004     2005       53.3     51.7     52.0     56.4     49.6       10.5     10.6     10.6     8.9     12.5       11.2     13.9     14.3     13.1     14.5       12.1     12.2     12.0     12.2     12.7       11.2     10.2     9.8     9.4     10.2       0.1     0.8     0.5       1.0     1.1     0.5 | District         State           2001         2002         2003         2004         2005         2005           53.3         51.7         52.0         56.4         49.6         58.4           10.5         10.6         10.6         8.9         12.5         9.5           11.2         13.9         14.3         13.1         14.5         11.4           12.1         12.2         12.0         12.2         12.7         4.8           11.2         10.2         9.8         9.4         10.2         4.1           0.1         0.8         0.5         7.0           1.0         1.1         0.5         4.6 |  |