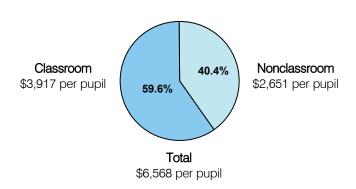

# Classroom Dollars

# Fiscal year 2005

## Expenditures by function

| Percentage |                                                  |                                                                                                                                                   |                                                                                                                      |                                                                                                                                                                                                                                                                                                          |                                                                                                                                                                                                                                                                                                                                                                                                                                                              |                                                                                                                                                                                                                                                                                                                                                                                                                                                                                                                                                                                                                                                               |
|------------|--------------------------------------------------|---------------------------------------------------------------------------------------------------------------------------------------------------|----------------------------------------------------------------------------------------------------------------------|----------------------------------------------------------------------------------------------------------------------------------------------------------------------------------------------------------------------------------------------------------------------------------------------------------|--------------------------------------------------------------------------------------------------------------------------------------------------------------------------------------------------------------------------------------------------------------------------------------------------------------------------------------------------------------------------------------------------------------------------------------------------------------|---------------------------------------------------------------------------------------------------------------------------------------------------------------------------------------------------------------------------------------------------------------------------------------------------------------------------------------------------------------------------------------------------------------------------------------------------------------------------------------------------------------------------------------------------------------------------------------------------------------------------------------------------------------|
| District   |                                                  |                                                                                                                                                   |                                                                                                                      |                                                                                                                                                                                                                                                                                                          | State                                                                                                                                                                                                                                                                                                                                                                                                                                                        | National                                                                                                                                                                                                                                                                                                                                                                                                                                                                                                                                                                                                                                                      |
| 2001       | 2002                                             | 2003                                                                                                                                              | 2004                                                                                                                 | 2005                                                                                                                                                                                                                                                                                                     | 2005                                                                                                                                                                                                                                                                                                                                                                                                                                                         | 2002                                                                                                                                                                                                                                                                                                                                                                                                                                                                                                                                                                                                                                                          |
| 59.9       | 61.5                                             | 61.0                                                                                                                                              | 58.7                                                                                                                 | 59.6                                                                                                                                                                                                                                                                                                     | 58.4                                                                                                                                                                                                                                                                                                                                                                                                                                                         | 61.5                                                                                                                                                                                                                                                                                                                                                                                                                                                                                                                                                                                                                                                          |
|            |                                                  |                                                                                                                                                   |                                                                                                                      |                                                                                                                                                                                                                                                                                                          |                                                                                                                                                                                                                                                                                                                                                                                                                                                              |                                                                                                                                                                                                                                                                                                                                                                                                                                                                                                                                                                                                                                                               |
| 11.4       | 12.4                                             | 12.6                                                                                                                                              | 13.8                                                                                                                 | 14.1                                                                                                                                                                                                                                                                                                     | 9.5                                                                                                                                                                                                                                                                                                                                                                                                                                                          | 11.1                                                                                                                                                                                                                                                                                                                                                                                                                                                                                                                                                                                                                                                          |
| 14.1       | 12.0                                             | 11.8                                                                                                                                              | 12.6                                                                                                                 | 12.4                                                                                                                                                                                                                                                                                                     | 11.4                                                                                                                                                                                                                                                                                                                                                                                                                                                         | 9.5                                                                                                                                                                                                                                                                                                                                                                                                                                                                                                                                                                                                                                                           |
| 6.5        | 6.1                                              | 6.2                                                                                                                                               | 6.1                                                                                                                  | 6.1                                                                                                                                                                                                                                                                                                      | 4.8                                                                                                                                                                                                                                                                                                                                                                                                                                                          | 4.0                                                                                                                                                                                                                                                                                                                                                                                                                                                                                                                                                                                                                                                           |
| 3.2        | 3.0                                              | 2.9                                                                                                                                               | 3.4                                                                                                                  | 3.3                                                                                                                                                                                                                                                                                                      | 4.1                                                                                                                                                                                                                                                                                                                                                                                                                                                          | 4.0                                                                                                                                                                                                                                                                                                                                                                                                                                                                                                                                                                                                                                                           |
| 2.6        | 2.7                                              | 3.1                                                                                                                                               | 3.2                                                                                                                  | 2.5                                                                                                                                                                                                                                                                                                      | 7.0                                                                                                                                                                                                                                                                                                                                                                                                                                                          | 5.0                                                                                                                                                                                                                                                                                                                                                                                                                                                                                                                                                                                                                                                           |
| 1.2        | 1.7                                              | 2.4                                                                                                                                               | 2.2                                                                                                                  | 1.9                                                                                                                                                                                                                                                                                                      | 4.6                                                                                                                                                                                                                                                                                                                                                                                                                                                          | 4.7                                                                                                                                                                                                                                                                                                                                                                                                                                                                                                                                                                                                                                                           |
| 1.1        | 0.6                                              |                                                                                                                                                   |                                                                                                                      | 0.1                                                                                                                                                                                                                                                                                                      | 0.2                                                                                                                                                                                                                                                                                                                                                                                                                                                          | 0.2                                                                                                                                                                                                                                                                                                                                                                                                                                                                                                                                                                                                                                                           |
|            | 59.9<br>11.4<br>14.1<br>6.5<br>3.2<br>2.6<br>1.2 | 2001     2002       59.9     61.5       11.4     12.4       14.1     12.0       6.5     6.1       3.2     3.0       2.6     2.7       1.2     1.7 | District 2001 2002 2003 59.9 61.5 61.0 11.4 12.4 12.6 14.1 12.0 11.8 6.5 6.1 6.2 3.2 3.0 2.9 2.6 2.7 3.1 1.2 1.7 2.4 | District       2001     2002     2003     2004       59.9     61.5     61.0     58.7       11.4     12.4     12.6     13.8       14.1     12.0     11.8     12.6       6.5     6.1     6.2     6.1       3.2     3.0     2.9     3.4       2.6     2.7     3.1     3.2       1.2     1.7     2.4     2.2 | District         2001       2002       2003       2004       2005         59.9       61.5       61.0       58.7       59.6         11.4       12.4       12.6       13.8       14.1         14.1       12.0       11.8       12.6       12.4         6.5       6.1       6.2       6.1       6.1         3.2       3.0       2.9       3.4       3.3         2.6       2.7       3.1       3.2       2.5         1.2       1.7       2.4       2.2       1.9 | District         State           2001         2002         2003         2004         2005         2005           59.9         61.5         61.0         58.7         59.6         58.4           11.4         12.4         12.6         13.8         14.1         9.5           14.1         12.0         11.8         12.6         12.4         11.4           6.5         6.1         6.2         6.1         6.1         4.8           3.2         3.0         2.9         3.4         3.3         4.1           2.6         2.7         3.1         3.2         2.5         7.0           1.2         1.7         2.4         2.2         1.9         4.6 |