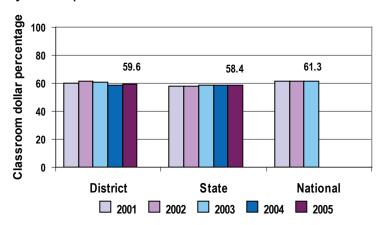

# 5-year comparison

## Expenditures by function

| Percentage |                                                  |                                                                                                                                                   |                                                                                                                      |                                                                                                                                                                                                                                                                                                          |                                                                                                                                                                                                                                                                                                                                                                                                                                                              |                                                                                                                                                                                                                                                                                                                                                                                                                                                                                                                                                                                                                                                               |
|------------|--------------------------------------------------|---------------------------------------------------------------------------------------------------------------------------------------------------|----------------------------------------------------------------------------------------------------------------------|----------------------------------------------------------------------------------------------------------------------------------------------------------------------------------------------------------------------------------------------------------------------------------------------------------|--------------------------------------------------------------------------------------------------------------------------------------------------------------------------------------------------------------------------------------------------------------------------------------------------------------------------------------------------------------------------------------------------------------------------------------------------------------|---------------------------------------------------------------------------------------------------------------------------------------------------------------------------------------------------------------------------------------------------------------------------------------------------------------------------------------------------------------------------------------------------------------------------------------------------------------------------------------------------------------------------------------------------------------------------------------------------------------------------------------------------------------|
| District   |                                                  |                                                                                                                                                   |                                                                                                                      |                                                                                                                                                                                                                                                                                                          | State                                                                                                                                                                                                                                                                                                                                                                                                                                                        | National                                                                                                                                                                                                                                                                                                                                                                                                                                                                                                                                                                                                                                                      |
| 2001       | 2002                                             | 2003                                                                                                                                              | 2004                                                                                                                 | 2005                                                                                                                                                                                                                                                                                                     | 2005                                                                                                                                                                                                                                                                                                                                                                                                                                                         | 2002                                                                                                                                                                                                                                                                                                                                                                                                                                                                                                                                                                                                                                                          |
| 59.9       | 61.5                                             | 61.0                                                                                                                                              | 58.7                                                                                                                 | 59.6                                                                                                                                                                                                                                                                                                     | 58.4                                                                                                                                                                                                                                                                                                                                                                                                                                                         | 61.5                                                                                                                                                                                                                                                                                                                                                                                                                                                                                                                                                                                                                                                          |
|            |                                                  |                                                                                                                                                   |                                                                                                                      |                                                                                                                                                                                                                                                                                                          |                                                                                                                                                                                                                                                                                                                                                                                                                                                              |                                                                                                                                                                                                                                                                                                                                                                                                                                                                                                                                                                                                                                                               |
| 11.4       | 12.4                                             | 12.6                                                                                                                                              | 13.8                                                                                                                 | 14.1                                                                                                                                                                                                                                                                                                     | 9.5                                                                                                                                                                                                                                                                                                                                                                                                                                                          | 11.1                                                                                                                                                                                                                                                                                                                                                                                                                                                                                                                                                                                                                                                          |
| 14.1       | 12.0                                             | 11.8                                                                                                                                              | 12.6                                                                                                                 | 12.4                                                                                                                                                                                                                                                                                                     | 11.4                                                                                                                                                                                                                                                                                                                                                                                                                                                         | 9.5                                                                                                                                                                                                                                                                                                                                                                                                                                                                                                                                                                                                                                                           |
| 6.5        | 6.1                                              | 6.2                                                                                                                                               | 6.1                                                                                                                  | 6.1                                                                                                                                                                                                                                                                                                      | 4.8                                                                                                                                                                                                                                                                                                                                                                                                                                                          | 4.0                                                                                                                                                                                                                                                                                                                                                                                                                                                                                                                                                                                                                                                           |
| 3.2        | 3.0                                              | 2.9                                                                                                                                               | 3.4                                                                                                                  | 3.3                                                                                                                                                                                                                                                                                                      | 4.1                                                                                                                                                                                                                                                                                                                                                                                                                                                          | 4.0                                                                                                                                                                                                                                                                                                                                                                                                                                                                                                                                                                                                                                                           |
| 2.6        | 2.7                                              | 3.1                                                                                                                                               | 3.2                                                                                                                  | 2.5                                                                                                                                                                                                                                                                                                      | 7.0                                                                                                                                                                                                                                                                                                                                                                                                                                                          | 5.0                                                                                                                                                                                                                                                                                                                                                                                                                                                                                                                                                                                                                                                           |
| 1.2        | 1.7                                              | 2.4                                                                                                                                               | 2.2                                                                                                                  | 1.9                                                                                                                                                                                                                                                                                                      | 4.6                                                                                                                                                                                                                                                                                                                                                                                                                                                          | 4.7                                                                                                                                                                                                                                                                                                                                                                                                                                                                                                                                                                                                                                                           |
| 1.1        | 0.6                                              |                                                                                                                                                   |                                                                                                                      | 0.1                                                                                                                                                                                                                                                                                                      | 0.2                                                                                                                                                                                                                                                                                                                                                                                                                                                          | 0.2                                                                                                                                                                                                                                                                                                                                                                                                                                                                                                                                                                                                                                                           |
|            | 59.9<br>11.4<br>14.1<br>6.5<br>3.2<br>2.6<br>1.2 | 2001     2002       59.9     61.5       11.4     12.4       14.1     12.0       6.5     6.1       3.2     3.0       2.6     2.7       1.2     1.7 | District 2001 2002 2003 59.9 61.5 61.0 11.4 12.4 12.6 14.1 12.0 11.8 6.5 6.1 6.2 3.2 3.0 2.9 2.6 2.7 3.1 1.2 1.7 2.4 | District       2001     2002     2003     2004       59.9     61.5     61.0     58.7       11.4     12.4     12.6     13.8       14.1     12.0     11.8     12.6       6.5     6.1     6.2     6.1       3.2     3.0     2.9     3.4       2.6     2.7     3.1     3.2       1.2     1.7     2.4     2.2 | District         2001       2002       2003       2004       2005         59.9       61.5       61.0       58.7       59.6         11.4       12.4       12.6       13.8       14.1         14.1       12.0       11.8       12.6       12.4         6.5       6.1       6.2       6.1       6.1         3.2       3.0       2.9       3.4       3.3         2.6       2.7       3.1       3.2       2.5         1.2       1.7       2.4       2.2       1.9 | District         State           2001         2002         2003         2004         2005         2005           59.9         61.5         61.0         58.7         59.6         58.4           11.4         12.4         12.6         13.8         14.1         9.5           14.1         12.0         11.8         12.6         12.4         11.4           6.5         6.1         6.2         6.1         6.1         4.8           3.2         3.0         2.9         3.4         3.3         4.1           2.6         2.7         3.1         3.2         2.5         7.0           1.2         1.7         2.4         2.2         1.9         4.6 |