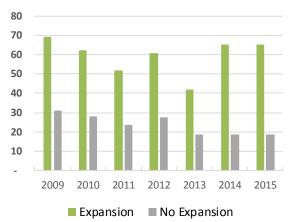

The following figures illustrate differences in the number of Qualified Events and attendance at Qualified Events between actual performance and the scenario in which the PCC did not expand.

June 3, 2016 **Event Demand Analysis** 2-9

**FIGURE 2-12 NUMBER OF QUALIFIED EVENTS** 