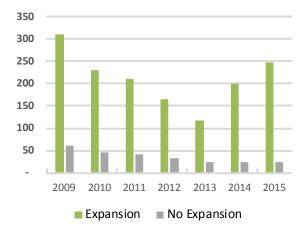

The following figures illustrate differences in the number of Qualified Events and attendance at Qualified Events between actual performance and the scenario in which the PCC did not expand.

June 3, 2016 **Event Demand Analysis** 2-9

# ATTENDANCE AT QUALIFIED EVENTS (THOUSANDS)

The difference between the attendance and room nights generated by Qualified Events provide the foundation for impact estimates.

June 3, 2016 **Event Demand Analysis** 2-10