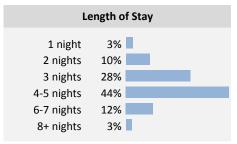

To estimate room nights in the non-expansion scenario, HVS used delegate intercept survey data provided by the PCC for 24 Qualified Events. The survey asked the respondents whether they stayed overnight for the event and, if so, how many nights they stayed. Approximately 86 percent of attendees stayed overnight for their events. Those overnight delegates stayed an average of four nights. See the figure below.

June 3, 2016

Event Demand Analysis

Economic and Fiscal Impact Analysis Update - Arizona

FIGURE 2-8 **LODGERS LENGTH OF STAY** 

Source: PCC Intercept Survey

HVS used average event length to estimate the annual room nights for the nonexpansion scenario. The 2003 to 2005 event data did not break down the precise event dates. The GPCVB dataset of Qualified Events from 2009 to 2015 represents the best available source of event length for the PCC. HVS used this data to estimate room nights in the non-expansion scenario.

Source: PCC Intercept Survey and GPCVB

The data show that the average overnight visitor stays for approximately the same length of time as the event length. From this analysis, we assumed that room nights per lodger equaled the event's length in the non-expansion scenario. In addition, we multiplied the number of room nights by 86 percent to account for attendees who do not stay overnight from our intercept survey data. With our assumptions and Qualified Event and attendance forecasts, the following figure shows room night projections for Qualified Events.