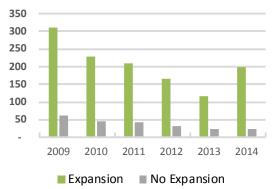

The following figures illustrate differences in the number of Qualified Events and attendance at Qualified Events between actual performance and the scenario in which the PCC did not expand.

June 10, 2015 Event Demand Analysis Economic and Fiscal Impact Analysis Update - Arizona

**FIGURE 2-12 NUMBER OF QUALIFIED EVENTS** 80 60 40 20 2009 2010 2011 2012 2013 2014

ATTENDANCE AT QUALIFIED EVENTS (THOUSANDS)

■ Expansion
■ No Expansion

The difference between the attendance and room nights generated by Qualified Events provide the foundation for impact estimates.