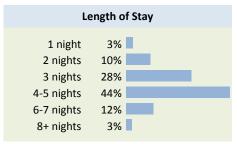

To estimate room nights in the non-expansion scenario, HVS used delegate intercept survey data provided by the PCC for 24 Qualified Events. The survey asked the respondents whether they stayed overnight for the event and, if so, how many nights they stayed. Approximately 86 percent of attendees stayed overnight for their events. Those overnight delegates stayed an average of four nights. See the figure below.

June 10, 2015 Event Demand Analysis

Economic and Fiscal Impact Analysis Update - Arizona

FIGURE 2-8 LODGERS LENGTH OF STAY

Source: PCC Intercept Survey

HVS used average event length to estimate the annual room nights for the non-expansion scenario. The 2003 to 2005 event data did not break down the precise event dates. The GPCVB dataset of Qualified Events from 2009 to 2014 represents the best available source of event length for the PCC. HVS used this data to estimate room nights in the non-expansion scenario.