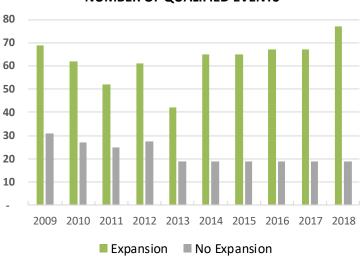

**Event Demand Analysis** The Greater Phoenix Convention and Visitors Bureau ("GPCVB") provided HVS with data on historical Qualified Events from 2009 through 2018.

The following figure shows the difference between the number of Qualified Events and their associated attendance and room nights for each year in the nonexpansion and expansion scenarios.

|                | No Expansion | Actual    | Change    |
|----------------|--------------|-----------|-----------|
| Qualified Even | ts           |           |           |
| 2009           | 31           | 69        | 38        |
| 2010           | 27           | 62        | 35        |
| 2011           | 25           | 52        | 27        |
| 2012           | 27           | 61        | 34        |
| 2013           | 19           | 42        | 23        |
| 2014           | 19           | 65        | 46        |
| 2015           | 19           | 65        | 46        |
| 2016           | 19           | 67        | 48        |
| 2017           | 19           | 67        | 48        |
| 2018           | 19           | 77        | 58        |
| Total          | 224          | 627       | 403       |
| Attendance     |              |           |           |
| 2009           | 62,000       | 310,000   | 248,000   |
| 2010           | 46,000       | 229,000   | 183,000   |
| 2011           | 42,000       | 211,000   | 169,000   |
| 2012           | 33,000       | 165,000   | 132,000   |
| 2013           | 24,000       | 118,000   | 94,000    |
| 2014           | 24,000       | 199,000   | 175,000   |
| 2015           | 24,000       | 248,000   | 224,000   |
| 2016           | 24,000       | 211,000   | 187,000   |
| 2017           | 24,000       | 240,000   | 216,000   |
| 2018           | 24,000       | 295,000   | 271,000   |
| Total          | 327,000      | 2,226,000 | 1,899,000 |
| Room Nights    |              |           |           |
| 2009           | 252,000      | 826,000   | 574,000   |
| 2010           | 185,000      | 643,000   | 458,000   |
| 2011           | 171,000      | 601,000   | 430,000   |
| 2012           | 132,000      | 523,000   | 391,000   |
| 2013           | 96,000       | 368,000   | 272,000   |
| 2014           | 96,000       | 604,000   | 508,000   |
| 2015           | 96,000       | 694,000   | 598,000   |
| 2016           | 96,000       | 647,000   | 551,000   |
| 2017           | 96,000       | 674,000   | 578,000   |
| 2018           | 96,000       | 785,000   | 689,000   |
| Total          | 1,316,000    | 6,365,000 | 5,049,000 |

### FIGURE 1-2 PROJECTED DIFFERENCE IN DEMAND

Source: GPCVB and HVS

The difference between the two scenarios provides the basis for estimating the net increase in spending related to Qualified Events. The PCC experienced low attendance in 2013 but saw an over 60% increase in 2014 and a 25% increase in 2015. Attendance decreased by 15% in 2016 but increased by 14% in 2017 and 23% in 2018. HVS defines net attendance as the difference in demand between actual PCC attendance and attendance in the non-expansion scenario.

# FIGURE 2-10 PROJECTED DIFFERENCE IN DEMAND

The following figures illustrate differences in the number of Qualified Events and attendance at Qualified Events between actual performance and the scenario in which the PCC did not expand.

FIGURE 2-11 NUMBER OF QUALIFIED EVENTS