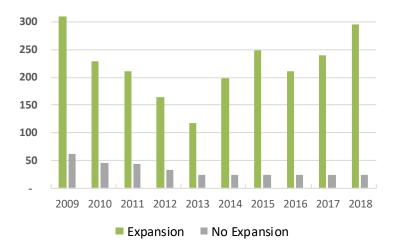

**Event Demand Analysis** The Greater Phoenix Convention and Visitors Bureau ("GPCVB") provided HVS with data on historical Qualified Events from 2009 through 2018.

The following figure shows the difference between the number of Qualified Events and their associated attendance and room nights for each year in the nonexpansion and expansion scenarios.

|                | No Expansion | Actual    | Change    |
|----------------|--------------|-----------|-----------|
| Qualified Even | ts           |           |           |
| 2009           | 31           | 69        | 38        |
| 2010           | 27           | 62        | 35        |
| 2011           | 25           | 52        | 27        |
| 2012           | 27           | 61        | 34        |
| 2013           | 19           | 42        | 23        |
| 2014           | 19           | 65        | 46        |
| 2015           | 19           | 65        | 46        |
| 2016           | 19           | 67        | 48        |
| 2017           | 19           | 67        | 48        |
| 2018           | 19           | 77        | 58        |
| Total          | 224          | 627       | 403       |
| Attendance     |              |           |           |
| 2009           | 62,000       | 310,000   | 248,000   |
| 2010           | 46,000       | 229,000   | 183,000   |
| 2011           | 42,000       | 211,000   | 169,000   |
| 2012           | 33,000       | 165,000   | 132,000   |
| 2013           | 24,000       | 118,000   | 94,000    |
| 2014           | 24,000       | 199,000   | 175,000   |
| 2015           | 24,000       | 248,000   | 224,000   |
| 2016           | 24,000       | 211,000   | 187,000   |
| 2017           | 24,000       | 240,000   | 216,000   |
| 2018           | 24,000       | 295,000   | 271,000   |
| Total          | 327,000      | 2,226,000 | 1,899,000 |
| Room Nights    |              |           |           |
| 2009           | 252,000      | 826,000   | 574,000   |
| 2010           | 185,000      | 643,000   | 458,000   |
| 2011           | 171,000      | 601,000   | 430,000   |
| 2012           | 132,000      | 523,000   | 391,000   |
| 2013           | 96,000       | 368,000   | 272,000   |
| 2014           | 96,000       | 604,000   | 508,000   |
| 2015           | 96,000       | 694,000   | 598,000   |
| 2016           | 96,000       | 647,000   | 551,000   |
| 2017           | 96,000       | 674,000   | 578,000   |
| 2018           | 96,000       | 785,000   | 689,000   |
| Total          | 1,316,000    | 6,365,000 | 5,049,000 |

### FIGURE 1-2 PROJECTED DIFFERENCE IN DEMAND

Source: GPCVB and HVS

The difference between the two scenarios provides the basis for estimating the net increase in spending related to Qualified Events. The PCC experienced low attendance in 2013 but saw an over 60% increase in 2014 and a 25% increase in 2015. Attendance decreased by 15% in 2016 but increased by 14% in 2017 and 23% in 2018. HVS defines net attendance as the difference in demand between actual PCC attendance and attendance in the non-expansion scenario.

# FIGURE 2-10 PROJECTED DIFFERENCE IN DEMAND

The following figures illustrate differences in the number of Qualified Events and attendance at Qualified Events between actual performance and the scenario in which the PCC did not expand.

#### ATTENDANCE AT QUALIFIED EVENTS (THOUSANDS)

The difference between the actual attendance and room nights generated by Qualified Events and the expected attendance and room nights in the non-expansion scenario provide the foundation for impact estimates.