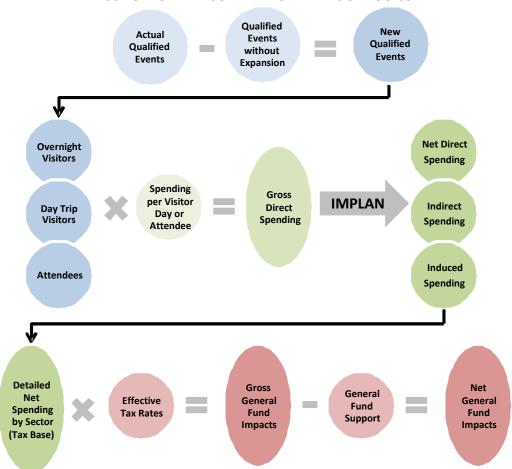

Economic ImpactTo estimate the fiscal impacts of the expansion, HVS followed the methodologyMethodologyoutlined in the figure on the following page.

FIGURE 1-1 ECONOMIC AND FISCAL IMPACT ANALYSIS PROCESS

As required under A.R.S. §9-626, HVS estimated the change in economic activity related to "regional and national conventions and trade shows held at the site of the eligible project" referred to hereinafter as "Qualified Events." HVS relied on historical data on Qualified Events, attendance, and room nights generated by the PCC before and after its expansion to estimate the increase in the number of and attendance at Qualified Events.

For the no-expansion scenario, HVS assumed that in 2009, the PCC would have achieved an average annual level of Qualified Events for the years 2003 through 2005. From 2006 through 2008, the project to expand the PCC was in process, negatively affecting the annual level of Qualified Events. From 2010 through 2013, we applied the actual percent change in demand to the historical averages. For

2014 through 2018, we assumed that the PCC without expansion would remain at the same level of demand as 2013. Without reinvestment, convention facilities in Phoenix would have become functionally obsolete and unable to attract new events. The difference between the expansion and the no-expansion scenarios represents net demand added by the expansion. HVS estimated overnight visitors, day-trip visitors, and attendees to the PCC.

HVS used estimates of the amounts of spending per visitor or attendee to estimate gross direct spending or income associated with Qualified Events. Gross direct spending provides the inputs into the IMPLAN model of the local area economy. IMPLAN is a nationally recognized input-output model that estimates the income and employment effects of changes in economic activity. The model used in the update relied on the most recent available data (2017) on the Arizona economy. IMPLAN generates estimates of total net spending. Spending falls into three categories: net direct spending, indirect spending, and induced spending. The sum of net direct, indirect, and induced spending estimates makes up the total estimated spending impact of the New Qualified Events.

To estimate fiscal impacts, HVS identified the sources of spending that would generate General Fund revenues: 1) Sales and Use Taxes, 2) Personal Income Taxes, 3) Corporate Income Taxes, and 4) Luxury Taxes. Detailed outputs of the IMPLAN model provide a basis for quantifying the tax base for each tax. We applied the appropriate effective tax rate to the tax base to estimate General Fund Revenue generated by Qualified Events ("Qualified Revenue"). Subtracting distributions from Qualified Revenue yields an estimate of the net impact on the State General Fund.