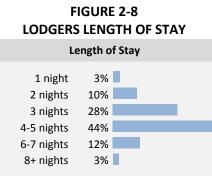

To estimate room nights in the non-expansion scenario, HVS used delegate intercept survey data provided by the PCC for 24 Qualified Events. The survey asked the respondents whether they stayed overnight for the event and, if so, how many nights they stayed. Approximately 86 percent of attendees stayed overnight for their events. Those overnight delegates stayed an average of four nights. See the figure on the following page.

#### FIGURE 2-9 LENGTH OF STAY AND EVENT LENGTH (DAYS)

Source: PCC Intercept Survey and GPCVB

The data show that the average overnight visitor stays for approximately the same length of time as the event length. From this analysis, we assumed that room nights per lodger equaled the event's length in the non-expansion scenario. In addition, we multiplied the number of room nights by 86 percent to account for attendees who do not stay overnight from our intercept survey data. With our assumptions and Qualified Event and attendance forecasts, the following figure shows room night projections for Qualified Events.

### FIGURE 3-10 TOTAL ATTENDEE DAYS

HVS calculated the number of day-trip visitors as follows:

Attendance x Event length x % Non-lodgers = Day-trips

HVS based assumptions of the percentage of lodgers on the intercept survey data (See Figure 2-8).