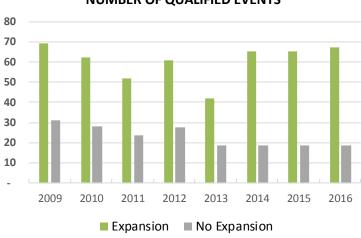

#### FIGURE 2-11 PROJECTED DIFFERENCE IN DEMAND

The following figures illustrate differences in the number of Qualified Events and attendance at Qualified Events between actual performance and the scenario in which the PCC did not expand.

Convention, Sports & Entertainment Facilities Consulting Chicago, Illinois

FIGURE 2-12 NUMBER OF QUALIFIED EVENTS

#### 350 300 250 200 150 100 50 . 2009 2010 2011 2012 2013 2014 2015 2016 Expansion ■ No Expansion

ATTENDANCE AT QUALIFIED EVENTS (THOUSANDS)

The difference between the attendance and room nights generated by Qualified Events provide the foundation for impact estimates.