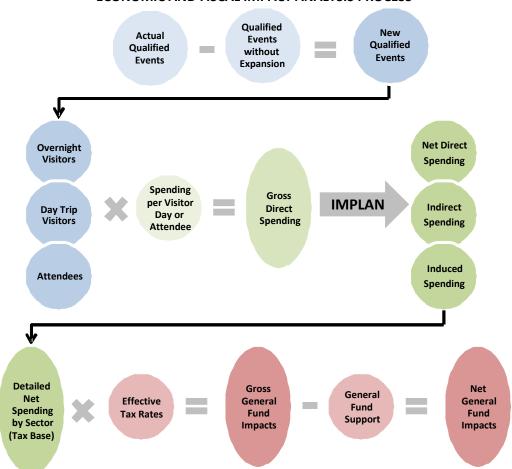

Economic ImpactTo estimate the fiscal impacts of the expansion, HVS followed the methodologyMethodologyoutlined in the figure on the following page.

FIGURE 1-1 ECONOMIC AND FISCAL IMPACT ANALYSIS PROCESS

As required under A.R.S. §9-626, HVS estimated the change in economic activity related to "regional and national conventions and trade shows held at the site of the eligible project" referred to hereinafter as "Qualified Events." HVS relied on historical data on Qualified Events, attendance, and room nights generated by the PCC before and after its expansion to estimate the increase in the number of and attendance at Qualified Events.

For the no-expansion scenario, HVS assumed that in 2009, the PCC would have achieved an average annual level of Qualified Events for the years 2003 through 2005. From 2010 through 2013, we applied the actual percent change in demand to the historical averages. For 2014 through 2016, we assumed that the PCC without expansion would remain at the same level of demand as 2013. Without

reinvestment, convention facilities in Phoenix would have become functionally obsolete and unable to attract new events. The difference between the expansion and the no-expansion scenarios represents net demand added by the expansion. HVS estimated overnight visitors, day-trip visitors, and attendees to the PCC.

HVS used estimates of the amounts of spending per visitor or attendee to estimate gross direct spending or income associated with Qualified Events. Gross direct spending provides the inputs into the IMPLAN model of the local area economy. IMPLAN is a nationally recognized input-output model that estimates the income and employment effects of changes in economic activity. The model used in the update relied on the most recent available data (2015) on the Arizona economy. IMPLAN generates estimates of total net spending. Spending falls into three categories: net direct spending, indirect spending, and induced spending. The sum of net direct, indirect, and induced spending estimates make up the total estimated spending impact of the New Qualified Events.

To estimate fiscal impacts, HVS identified the sources of spending that would generate General Fund revenues: 1) Sales and Use Taxes, 2) Personal Income Taxes, 3) Corporate Income Taxes, and 4) Luxury Taxes. Detailed outputs of the IMPLAN model provide a basis for quantifying the tax base for each tax. We applied the appropriate effective tax rate to the tax base to estimate General Fund Revenue generated by Qualified Events ("Qualified Revenue"). Subtracting distributions from Qualified Revenue yields an estimate of the net impact on the State General Fund.