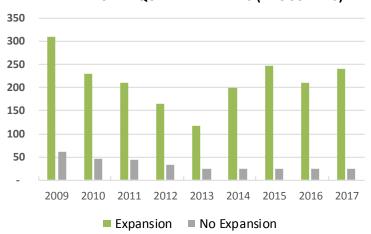

FIGURE 1-2
PROJECTED DIFFERENCE IN DEMAND

|                | No Expansion | Actual    | Change    |
|----------------|--------------|-----------|-----------|
| Qualified Even | ts           |           |           |
| 2009           | 31           | 69        | 38        |
| 2010           | 27           | 62        | 35        |
| 2011           | 25           | 52        | 27        |
| 2012           | 27           | 61        | 34        |
| 2013           | 19           | 42        | 23        |
| 2014           | 19           | 65        | 46        |
| 2015           | 19           | 65        | 46        |
| 2016           | 19           | 67        | 48        |
| 2017           | 19           | 67        | 48        |
| Total          | 205          | 550       | 345       |
| Attendance     |              |           |           |
| 2009           | 62,000       | 310,000   | 248,000   |
| 2010           | 46,000       | 229,000   | 183,000   |
| 2011           | 42,000       | 211,000   | 169,000   |
| 2012           | 33,000       | 165,000   | 132,000   |
| 2013           | 24,000       | 118,000   | 94,000    |
| 2014           | 24,000       | 199,000   | 175,000   |
| 2015           | 24,000       | 248,000   | 224,000   |
| 2016           | 24,000       | 211,000   | 187,000   |
| 2017           | 24,000       | 240,000   | 216,000   |
| Total          | 303,000      | 1,931,000 | 1,628,000 |
| Room Nights    |              |           |           |
| 2009           | 252,000      | 826,000   | 574,000   |
| 2010           | 185,000      | 643,000   | 458,000   |
| 2011           | 171,000      | 601,000   | 430,000   |
| 2012           | 132,000      | 523,000   | 391,000   |
| 2013           | 96,000       | 368,000   | 272,000   |
| 2014           | 96,000       | 604,000   | 508,000   |
| 2015           | 96,000       | 694,000   | 598,000   |
| 2016           | 96,000       | 647,000   | 551,000   |
| 2017           | 96,000       | 674,000   | 578,000   |
| Total          | 1,220,000    | 5,580,000 | 4,360,000 |

The difference between the two scenarios provides the basis for estimating the net increase in spending related to Qualified Events. The PCC experienced low attendance in 2013, but saw an over 60% increase in 2014 and a 25% increase in 2015. Attendance decreased 15% in 2016, but increased 14% in 2017. HVS defines net attendance as the difference in demand between actual PCC attendance and attendance in the non-expansion scenario.