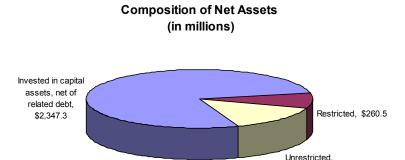

audit.

### Maricopa County Management's Discussion and Analysis

This discussion and analysis is intended to be an easily readable analysis of Maricopa County's (County) financial activities based on currently known facts, decisions or conditions. This analysis focuses on current year activities and should be read in conjunction with the Transmittal Letter that begins on page vii and with the County's basic financial statements following this section.

#### **Financial Highlights**

 The total assets of the County exceeded its liabilities at the close of the fiscal year by \$3,038.3 million (net assets), an increase of 3.3 percent from the prior year. Of this amount, \$430.5 million (unrestricted net assets) may be used to meet the County's ongoing obligations to citizens and creditors.



\$430.5

• The County's total net assets as reported in the Statement of Activities increased by \$96.5 million, a 56.2 percent decrease over the prior period's increase in net assets. Of this amount, \$229.7 million is attributed to governmental activities and (\$133.2) million is attributable to business-type activities. The significant decrease in business-type activities is due to the loss on closure of the Medical Center when it was transitioned to the Maricopa County Special Health Care District, a separate legal entity. See page 13 for additional information.



 The County's governmental funds reported combined fund balances of \$813.3 million, an increase in fund balance of \$102.0 million over the prior fiscal year. Approximately 96.7 percent of the combined fund balances or \$