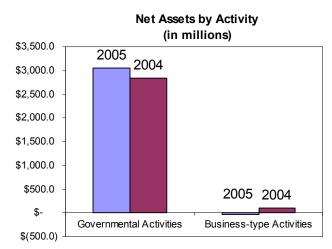

r by \$3,038.3 million (net assets), an increase of 3.3 percent from the prior year. Of this amount, \$430.5 million (unrestricted net assets) may be used to meet the County's ongoing obligations to citizens and creditors.



\$430.5

• The County's total net assets as reported in the Statement of Activities increased by \$96.5 million, a 56.2 percent decrease over the prior period's increase in net assets. Of this amount, \$229.7 million is attributed to governmental activities and (\$133.2) million is attributable to business-type activities. The significant decrease in business-type activities is due to the loss on closure of the Medical Center when it was transitioned to the Maricopa County Special Health Care District, a separate legal entity. See page 13 for additional information.



 The County's governmental funds reported combined fund balances of \$813.3 million, an increase in fund balance of \$102.0 million over the prior fiscal year. Approximately 96.7 percent of the combined fund balances or \$786.4 million is unreserved and available to meet the County's current and future needs.

- Unreserved fund balance for the General Fund increased by 35.5 percent to \$428.0 million; approximately 54.7 percent of total General Fund expenditures. In accordance with Arizona Revised Statutes (A.R.S.), this entire amount is budgeted to be spent in the next fiscal year. A.R.S. §42-17151 requires that total estimated sources of revenue must equal the total estimated expenditures in the budget for the current fiscal year. In addition, A.R.S. §42-17102 stipulates that the estim