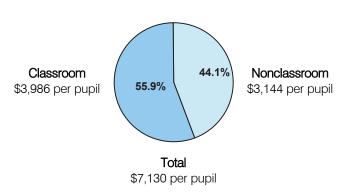

# Classroom Dollars

# Fiscal year 2004

Classroom dollar ranking: 113 of 227 districts.