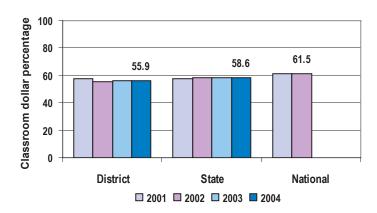

# 4-year comparison

#### Expenditures by function

#### Percentage

| District |                                                  |                                                                                                                                                   |                                                                                                                                                                                                                        | State                                                                                                                                                                                                                                                                                                                                                                                                                  | National                                                                                                                                                                                                                                                                                                                                                                                                                                                                                                                  |
|----------|--------------------------------------------------|---------------------------------------------------------------------------------------------------------------------------------------------------|------------------------------------------------------------------------------------------------------------------------------------------------------------------------------------------------------------------------|------------------------------------------------------------------------------------------------------------------------------------------------------------------------------------------------------------------------------------------------------------------------------------------------------------------------------------------------------------------------------------------------------------------------|---------------------------------------------------------------------------------------------------------------------------------------------------------------------------------------------------------------------------------------------------------------------------------------------------------------------------------------------------------------------------------------------------------------------------------------------------------------------------------------------------------------------------|
| 2001     | 2002                                             | 2003                                                                                                                                              | 2004                                                                                                                                                                                                                   | 2004                                                                                                                                                                                                                                                                                                                                                                                                                   | 2001                                                                                                                                                                                                                                                                                                                                                                                                                                                                                                                      |
| 57.9     | 55.6                                             | 56.1                                                                                                                                              | 55.9                                                                                                                                                                                                                   | 58.6                                                                                                                                                                                                                                                                                                                                                                                                                   | 61.5                                                                                                                                                                                                                                                                                                                                                                                                                                                                                                                      |
|          |                                                  |                                                                                                                                                   |                                                                                                                                                                                                                        |                                                                                                                                                                                                                                                                                                                                                                                                                        |                                                                                                                                                                                                                                                                                                                                                                                                                                                                                                                           |
| 11.4     | 11.9                                             | 11.1                                                                                                                                              | 10.5                                                                                                                                                                                                                   | 9.5                                                                                                                                                                                                                                                                                                                                                                                                                    | 10.9                                                                                                                                                                                                                                                                                                                                                                                                                                                                                                                      |
| 13.0     | 13.1                                             | 12.2                                                                                                                                              | 12.2                                                                                                                                                                                                                   | 11.7                                                                                                                                                                                                                                                                                                                                                                                                                   | 9.7                                                                                                                                                                                                                                                                                                                                                                                                                                                                                                                       |
| 6.3      | 5.8                                              | 5.3                                                                                                                                               | 5.9                                                                                                                                                                                                                    | 4.7                                                                                                                                                                                                                                                                                                                                                                                                                    | 4.0                                                                                                                                                                                                                                                                                                                                                                                                                                                                                                                       |
| 3.5      | 3.0                                              | 2.6                                                                                                                                               | 3.2                                                                                                                                                                                                                    | 4.0                                                                                                                                                                                                                                                                                                                                                                                                                    | 4.1                                                                                                                                                                                                                                                                                                                                                                                                                                                                                                                       |
| 5.4      | 8.7                                              | 10.1                                                                                                                                              | 8.2                                                                                                                                                                                                                    | 7.0                                                                                                                                                                                                                                                                                                                                                                                                                    | 5.0                                                                                                                                                                                                                                                                                                                                                                                                                                                                                                                       |
| 1.6      | 1.9                                              | 2.6                                                                                                                                               | 4.1                                                                                                                                                                                                                    | 4.3                                                                                                                                                                                                                                                                                                                                                                                                                    | 4.6                                                                                                                                                                                                                                                                                                                                                                                                                                                                                                                       |
| 0.9      |                                                  |                                                                                                                                                   |                                                                                                                                                                                                                        | 0.2                                                                                                                                                                                                                                                                                                                                                                                                                    | 0.2                                                                                                                                                                                                                                                                                                                                                                                                                                                                                                                       |
|          | 57.9<br>11.4<br>13.0<br>6.3<br>3.5<br>5.4<br>1.6 | 2001     2002       57.9     55.6       11.4     11.9       13.0     13.1       6.3     5.8       3.5     3.0       5.4     8.7       1.6     1.9 | 2001     2002     2003       57.9     55.6     56.1       11.4     11.9     11.1       13.0     13.1     12.2       6.3     5.8     5.3       3.5     3.0     2.6       5.4     8.7     10.1       1.6     1.9     2.6 | 2001         2002         2003         2004           57.9         55.6         56.1         55.9           11.4         11.9         11.1         10.5           13.0         13.1         12.2         12.2           6.3         5.8         5.3         5.9           3.5         3.0         2.6         3.2           5.4         8.7         10.1         8.2           1.6         1.9         2.6         4.1 | 2001         2002         2003         2004         2004           57.9         55.6         56.1         55.9         58.6           11.4         11.9         11.1         10.5         9.5           13.0         13.1         12.2         12.2         11.7           6.3         5.8         5.3         5.9         4.7           3.5         3.0         2.6         3.2         4.0           5.4         8.7         10.1         8.2         7.0           1.6         1.9         2.6         4.1         4.3 |