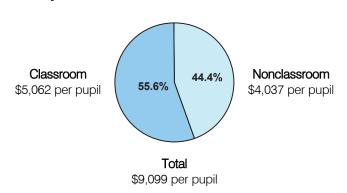

# Classroom Dollars

# Fiscal year 2005

# Expenditures by function

# Percentage

| District |                                 |                                                                            |                                                                                                     |                                                                                                                                                                                                                                             | State                                                                                                                                                                                                                                                                                                  | National                                                                                                                                                                                                                                                                                                                                                                                            |  |  |
|----------|---------------------------------|----------------------------------------------------------------------------|-----------------------------------------------------------------------------------------------------|---------------------------------------------------------------------------------------------------------------------------------------------------------------------------------------------------------------------------------------------|--------------------------------------------------------------------------------------------------------------------------------------------------------------------------------------------------------------------------------------------------------------------------------------------------------|-----------------------------------------------------------------------------------------------------------------------------------------------------------------------------------------------------------------------------------------------------------------------------------------------------------------------------------------------------------------------------------------------------|--|--|
| 2001     | 2002                            | 2003                                                                       | 2004                                                                                                | 2005                                                                                                                                                                                                                                        | 2005                                                                                                                                                                                                                                                                                                   | 2002                                                                                                                                                                                                                                                                                                                                                                                                |  |  |
| 65.9     | 53.9                            | 55.0                                                                       | 56.7                                                                                                | 55.6                                                                                                                                                                                                                                        | 58.4                                                                                                                                                                                                                                                                                                   | 61.5                                                                                                                                                                                                                                                                                                                                                                                                |  |  |
|          |                                 |                                                                            |                                                                                                     |                                                                                                                                                                                                                                             |                                                                                                                                                                                                                                                                                                        |                                                                                                                                                                                                                                                                                                                                                                                                     |  |  |
| 8.3      | 21.2                            | 19.8                                                                       | 16.7                                                                                                | 17.1                                                                                                                                                                                                                                        | 9.5                                                                                                                                                                                                                                                                                                    | 11.1                                                                                                                                                                                                                                                                                                                                                                                                |  |  |
| 8.5      | 7.2                             | 8.0                                                                        | 10.3                                                                                                | 8.6                                                                                                                                                                                                                                         | 11.4                                                                                                                                                                                                                                                                                                   | 9.5                                                                                                                                                                                                                                                                                                                                                                                                 |  |  |
| 9.0      | 9.0                             | 8.5                                                                        | 8.5                                                                                                 | 8.2                                                                                                                                                                                                                                         | 4.8                                                                                                                                                                                                                                                                                                    | 4.0                                                                                                                                                                                                                                                                                                                                                                                                 |  |  |
| 7.1      | 8.7                             | 7.7                                                                        | 6.3                                                                                                 | 6.1                                                                                                                                                                                                                                         | 4.1                                                                                                                                                                                                                                                                                                    | 4.0                                                                                                                                                                                                                                                                                                                                                                                                 |  |  |
| 8.0      |                                 | 1.0                                                                        | 1.4                                                                                                 | 3.6                                                                                                                                                                                                                                         | 7.0                                                                                                                                                                                                                                                                                                    | 5.0                                                                                                                                                                                                                                                                                                                                                                                                 |  |  |
| 0.4      |                                 |                                                                            | 0.1                                                                                                 | 0.8                                                                                                                                                                                                                                         | 4.6                                                                                                                                                                                                                                                                                                    | 4.7                                                                                                                                                                                                                                                                                                                                                                                                 |  |  |
|          |                                 |                                                                            |                                                                                                     |                                                                                                                                                                                                                                             | 0.2                                                                                                                                                                                                                                                                                                    | 0.2                                                                                                                                                                                                                                                                                                                                                                                                 |  |  |
|          | 8.3<br>8.5<br>9.0<br>7.1<br>0.8 | 2001 2002<br>65.9 53.9<br>8.3 21.2<br>8.5 7.2<br>9.0 9.0<br>7.1 8.7<br>0.8 | 2001 2002 2003   65.9 53.9 55.0   8.3 21.2 19.8   8.5 7.2 8.0   9.0 9.0 8.5   7.1 8.7 7.7   0.8 1.0 | 2001     2002     2003     2004       65.9     53.9     55.0     56.7       8.3     21.2     19.8     16.7       8.5     7.2     8.0     10.3       9.0     9.0     8.5     8.5       7.1     8.7     7.7     6.3       0.8     1.0     1.4 | 2001     2002     2003     2004     2005       65.9     53.9     55.0     56.7     55.6       8.3     21.2     19.8     16.7     17.1       8.5     7.2     8.0     10.3     8.6       9.0     9.0     8.5     8.5     8.2       7.1     8.7     7.7     6.3     6.1       0.8     1.0     1.4     3.6 | 2001     2002     2003     2004     2005     2005       65.9     53.9     55.0     56.7     55.6     58.4       8.3     21.2     19.8     16.7     17.1     9.5       8.5     7.2     8.0     10.3     8.6     11.4       9.0     9.0     8.5     8.5     8.2     4.8       7.1     8.7     7.7     6.3     6.1     4.1       0.8     1.0     1.4     3.6     7.0       0.4     0.1     0.8     4.6 |  |  |