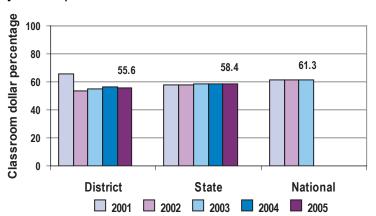

# 5-year comparison

# Expenditures by function

# Percentage

| District |                                 |                                                                            |                                                                                                     |                                                                                                                                                                                                                                             | State                                                                                                                                                                                                                                                                                                  | National                                                                                                                                                                                                                                                                                                                                                                                            |  |  |
|----------|---------------------------------|----------------------------------------------------------------------------|-----------------------------------------------------------------------------------------------------|---------------------------------------------------------------------------------------------------------------------------------------------------------------------------------------------------------------------------------------------|--------------------------------------------------------------------------------------------------------------------------------------------------------------------------------------------------------------------------------------------------------------------------------------------------------|-----------------------------------------------------------------------------------------------------------------------------------------------------------------------------------------------------------------------------------------------------------------------------------------------------------------------------------------------------------------------------------------------------|--|--|
| 2001     | 2002                            | 2003                                                                       | 2004                                                                                                | 2005                                                                                                                                                                                                                                        | 2005                                                                                                                                                                                                                                                                                                   | 2002                                                                                                                                                                                                                                                                                                                                                                                                |  |  |
| 65.9     | 53.9                            | 55.0                                                                       | 56.7                                                                                                | 55.6                                                                                                                                                                                                                                        | 58.4                                                                                                                                                                                                                                                                                                   | 61.5                                                                                                                                                                                                                                                                                                                                                                                                |  |  |
|          |                                 |                                                                            |                                                                                                     |                                                                                                                                                                                                                                             |                                                                                                                                                                                                                                                                                                        |                                                                                                                                                                                                                                                                                                                                                                                                     |  |  |
| 8.3      | 21.2                            | 19.8                                                                       | 16.7                                                                                                | 17.1                                                                                                                                                                                                                                        | 9.5                                                                                                                                                                                                                                                                                                    | 11.1                                                                                                                                                                                                                                                                                                                                                                                                |  |  |
| 8.5      | 7.2                             | 8.0                                                                        | 10.3                                                                                                | 8.6                                                                                                                                                                                                                                         | 11.4                                                                                                                                                                                                                                                                                                   | 9.5                                                                                                                                                                                                                                                                                                                                                                                                 |  |  |
| 9.0      | 9.0                             | 8.5                                                                        | 8.5                                                                                                 | 8.2                                                                                                                                                                                                                                         | 4.8                                                                                                                                                                                                                                                                                                    | 4.0                                                                                                                                                                                                                                                                                                                                                                                                 |  |  |
| 7.1      | 8.7                             | 7.7                                                                        | 6.3                                                                                                 | 6.1                                                                                                                                                                                                                                         | 4.1                                                                                                                                                                                                                                                                                                    | 4.0                                                                                                                                                                                                                                                                                                                                                                                                 |  |  |
| 8.0      |                                 | 1.0                                                                        | 1.4                                                                                                 | 3.6                                                                                                                                                                                                                                         | 7.0                                                                                                                                                                                                                                                                                                    | 5.0                                                                                                                                                                                                                                                                                                                                                                                                 |  |  |
| 0.4      |                                 |                                                                            | 0.1                                                                                                 | 0.8                                                                                                                                                                                                                                         | 4.6                                                                                                                                                                                                                                                                                                    | 4.7                                                                                                                                                                                                                                                                                                                                                                                                 |  |  |
|          |                                 |                                                                            |                                                                                                     |                                                                                                                                                                                                                                             | 0.2                                                                                                                                                                                                                                                                                                    | 0.2                                                                                                                                                                                                                                                                                                                                                                                                 |  |  |
|          | 8.3<br>8.5<br>9.0<br>7.1<br>0.8 | 2001 2002<br>65.9 53.9<br>8.3 21.2<br>8.5 7.2<br>9.0 9.0<br>7.1 8.7<br>0.8 | 2001 2002 2003   65.9 53.9 55.0   8.3 21.2 19.8   8.5 7.2 8.0   9.0 9.0 8.5   7.1 8.7 7.7   0.8 1.0 | 2001     2002     2003     2004       65.9     53.9     55.0     56.7       8.3     21.2     19.8     16.7       8.5     7.2     8.0     10.3       9.0     9.0     8.5     8.5       7.1     8.7     7.7     6.3       0.8     1.0     1.4 | 2001     2002     2003     2004     2005       65.9     53.9     55.0     56.7     55.6       8.3     21.2     19.8     16.7     17.1       8.5     7.2     8.0     10.3     8.6       9.0     9.0     8.5     8.5     8.2       7.1     8.7     7.7     6.3     6.1       0.8     1.0     1.4     3.6 | 2001     2002     2003     2004     2005     2005       65.9     53.9     55.0     56.7     55.6     58.4       8.3     21.2     19.8     16.7     17.1     9.5       8.5     7.2     8.0     10.3     8.6     11.4       9.0     9.0     8.5     8.5     8.2     4.8       7.1     8.7     7.7     6.3     6.1     4.1       0.8     1.0     1.4     3.6     7.0       0.4     0.1     0.8     4.6 |  |  |