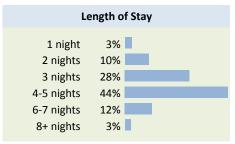

To estimate room nights in the non-expansion scenario, HVS used delegate intercept survey data provided by the PCC for 24 Qualified Events. The survey asked the respondents whether they stayed overnight for the event and, if so, how many nights they stayed. Approximately 86 percent of attendees stayed overnight for their events. Those overnight delegates stayed an average of four nights. See the figure below.

August 1, 2014 **Event Demand Analysis** 

2-5

FIGURE 2-8 LODGERS LENGTH OF STAY

Source: PCC Intercept Survey

HVS used average event length to estimate the annual room nights for the non-expansion scenario. However, the 2003 to 2005 event data did not break down the precise event dates. The GPCVB dataset of Qualified Events from 2009 to 2013 represents the best available source of event length for the PCC. HVS used this data to estimate room nights in the non-expansion scenario.