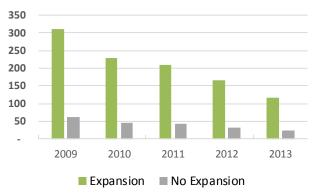

The following figures illustrate differences in the number of Qualified Events and attendance at Qualified Events between actual performance and the scenario in which the PCC did not expand.

2-9

August 1, 2014 Event Demand Analysis
Fiscal Impact Analysis - Arizona

FIGURE 2-12
NUMBER OF QUALIFIED EVENTS

80

60
40
20
2009 2010 2011 2012 2013

Expansion No Expansion

### ATTENDANCE AT QUALIFIED EVENTS (THOUSANDS)

The difference between the attendance and room nights generated by Qualified Events provide the foundation for fiscal impact estimates.