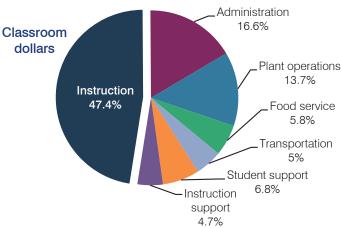

# Spending by operational area

## 5-year spending trend

Total spending per pupil decreased by 8 percent. Spending in the classroom decreased overall from 54.6 to 47.4 percent. Overall, spending on administration, plant operations, and student support increased substantially, while spending on instruction support decreased and spending on transportation decreased slightly. Spending on food service varied year to year.