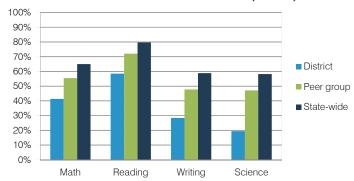

69   691 907 647 582 |

# STUDENT ACHIEVEMENT, TEACHER MEASURES, AND FINANCIAL ASSESSMENT

### ADE-reported district and school letter grades





| Grade     | Number<br>of<br>schools | Percentage of schools |     | 3   |
|-----------|-------------------------|-----------------------|-----|-----|
| Α         | 0                       | 0%                    |     |     |
| В         | 0                       | 0%                    |     |     |
| С         | 2                       |                       |     | 67% |
| D         | 0                       | 0%                    |     |     |
| F         | 0                       | 0%                    |     |     |
| Not rated | 1                       |                       | 33% |     |

## Students who met state standards (AIMS)



#### Student and teacher measures

|                                         |          | Peer     | State    |
|-----------------------------------------|----------|----------|----------|
| Measure                                 | District | average  | average  |
| Attendance rate                         | 93%      | 93%      | 94%      |
| Graduation rate (2012)                  | 64%      | 80%      | 77%      |
| Poverty rate (2012)                     | 35%      | 33%      | 25%      |
| Students per teacher                    | 13.5     | 15.3     | 18.3     |
| Average teacher salary                  | \$46,421 | \$43,207 | \$45,264 |
| Amount from Proposition 301             | \$3,358  | \$3,525  | \$3,784  |
| Average years of teacher experience     | 6.5      | 11.9     | 10.9