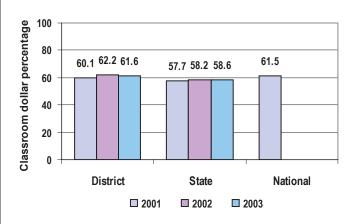

# 3-year comparison

## Percentage

| District |                                         |                                                                                                                                                 | State                                                                                                                                                                                                              | National                                                                                                                                                                                                                                                                              |
|----------|-----------------------------------------|-------------------------------------------------------------------------------------------------------------------------------------------------|--------------------------------------------------------------------------------------------------------------------------------------------------------------------------------------------------------------------|---------------------------------------------------------------------------------------------------------------------------------------------------------------------------------------------------------------------------------------------------------------------------------------|
| 2001     | 2002                                    | 2003                                                                                                                                            | 2003                                                                                                                                                                                                               | 2000                                                                                                                                                                                                                                                                                  |
| 60.1     | 62.2                                    | 61.6                                                                                                                                            | 58.6                                                                                                                                                                                                               | 61.7                                                                                                                                                                                                                                                                                  |
|          |                                         |                                                                                                                                                 |                                                                                                                                                                                                                    |                                                                                                                                                                                                                                                                                       |
| 9.9      | 9.8                                     | 9.7                                                                                                                                             | 9.9                                                                                                                                                                                                                | 10.9                                                                                                                                                                                                                                                                                  |
| 11.8     | 10.2                                    | 10.7                                                                                                                                            | 11.7                                                                                                                                                                                                               | 9.6                                                                                                                                                                                                                                                                                   |
| 4.8      | 4.6                                     | 4.4                                                                                                                                             | 4.6                                                                                                                                                                                                                | 4.0                                                                                                                                                                                                                                                                                   |
| 5.4      | 4.9                                     | 4.5                                                                                                                                             | 3.9                                                                                                                                                                                                                | 4.0                                                                                                                                                                                                                                                                                   |
| 5.0      | 5.7                                     | 5.8                                                                                                                                             | 6.8                                                                                                                                                                                                                | 5.0                                                                                                                                                                                                                                                                                   |
| 2.6      | 2.4                                     | 2.7                                                                                                                                             | 4.3                                                                                                                                                                                                                | 4.5                                                                                                                                                                                                                                                                                   |
| 0.4      | 0.2                                     | 0.6                                                                                                                                             | 0.2                                                                                                                                                                                                                | 0.3                                                                                                                                                                                                                                                                                   |
|          | 9.9<br>11.8<br>4.8<br>5.4<br>5.0<br>2.6 | 2001     2002       60.1     62.2       9.9     9.8       11.8     10.2       4.8     4.6       5.4     4.9       5.0     5.7       2.6     2.4 | 2001     2002     2003       60.1     62.2     61.6       9.9     9.8     9.7       11.8     10.2     10.7       4.8     4.6     4.4       5.4     4.9     4.5       5.0     5.7     5.8       2.6     2.4     2.7 | 2001     2002     2003     2003       60.1     62.2     61.6     58.6       9.9     9.8     9.7     9.9       11.8     10.2     10.7     11.7       4.8     4.6     4.4     4.6       5.4     4.9     4.5     3.9       5.0     5.7     5.8     6.8       2.6     2.4     2.7     4.3 |