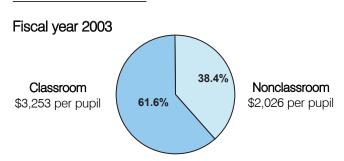

# **Classroom Dollars and Proposition 301 Results**

# Deer Valley Unified School District

District size: Large
Students attending: 29,037
Number of schools: 32
Number of certified teachers: 1,568

District

State

# Classroom Dollars



Classroom dollar ranking: 30 of 226 districts.

# 3-year comparison



## Expenditures by function

## Percentage

| District |                                         |                                                                                                                                                 | State                                                                                                                                                                                                              | National