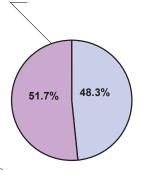

<sup>\*</sup> Peer group consists of similarly sized districts

Total 2002 per-pupil expenditures: \$8,602

Classroom dollars: \$4,449

#### Other

| \$ 137  |
|---------|
| 492     |
| 1,124   |
| 446     |
| 1,489   |
| 465     |
|         |
| \$4,153 |
|         |