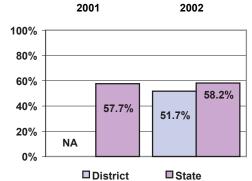

#### Administrative costs

|            | District |         | Peer group* | State |
|------------|----------|---------|-------------|-------|
|            | 2001     | 2002    | 2002        | 2002  |
| Percentage | NA       | 17.3%   | 15.0%       | 10.2% |
| Per-pupil  | NA       | \$1,489 | \$1,216     | \$599 |