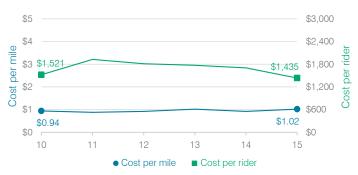

## Efficiency measures relative to peer averages

| Operational area | Measure                              | District | Peer<br>average | State average |
|------------------|--------------------------------------|----------|-----------------|---------------|
| Administration   | Cost per pupil                       | \$3,360  | \$3,013         | \$780         |
|                  | Students per administrative position | 28       | 29              | 67            |
| Plant operations | Cost per square foot                 | \$9.08   | \$6.80          | \$6.09        |
|                  | Square footage per student           | 299      | 370             | 153           |
| Food service     | Cost per meal equivalent             | \$3.72   | \$5.66          | \$2.79        |
| Transportation   | Cost per mile                        | \$1.02   | \$1.55          | \$3.66        |
|                  | Cost per rider                       | \$1,435  | \$1,620         | \$1,071       |

# Transportation costs per mile and per rider