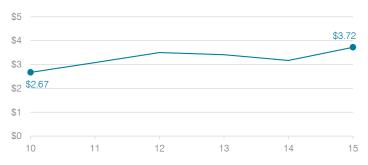

#### Food service cost per meal

## Efficiency measures relative to peer averages

| Operational area | Measure                              | District | Peer<br>average | State average |
|------------------|--------------------------------------|----------|-----------------|---------------|
| Administration   | Cost per pupil                       | \$3,360  | \$3,013         | \$780         |
|                  | Students per administrative position | 28       | 29              | 67            |
| Plant operations | Cost per square foot                 | \$9.08   | \$6.80          | \$6.09        |
|                  | Square footage per student           | 299      | 370             | 153           |
| Food service     | Cost per meal equivalent             | \$3.72   | \$5.66          | \$2.79        |
| Transportation   | Cost per mile                        | \$1.02   | \$1.55          | \$3.66        |
|                  | Cost per rider                       | \$1,435  | \$1,620         | \$1,071       |