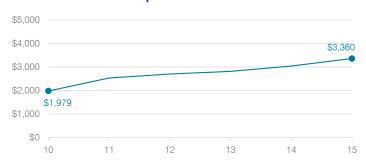

## Administrative cost per student

## Efficiency measures relative to peer averages

| Operational area | Measure                              | District | Peer<br>average | State average |
|------------------|--------------------------------------|----------|-----------------|---------------|
| Administration   | Cost per pupil                       | \$3,360  | \$3,013         | \$780         |
|                  | Students per administrative position | 28       | 29              | 67            |
| Plant operations | Cost per square foot                 | \$9.08   | \$6.80          | \$6.09        |
|                  | Square footage per student           | 299      | 370             | 153           |
| Food service     | Cost per meal equivalent             | \$3.72   | \$5.66          | \$2.79        |
| Transportation   | Cost per mile                        | \$1.02   | \$1.55          | \$3.66        |
|                  | Cost per rider                       | \$1,435  | \$1,620         | \$1,071       |