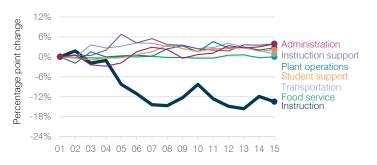

# Changes in operational spending percentages

#### 5-year spending trend (2010 through 2015)

Student enrollment decreased by 25 percent, which contributed to the 27 percent increase in total operational spending per pupil, adjusted for inflation. The percentage of dollars spent in the classroom varied year to year, decreasing overall from 46.9 to 41.7 percent. As a percentage of total operational spending, all nonclassroom areas also varied year to year, as is common for very small districts.