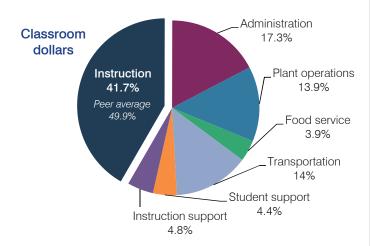

# Spending by operational area

#### 5-year spending trend (2010 through 2015)

Student enrollment decreased by 25 percent, which contributed to the 27 percent increase in total operational spending per pupil, adjusted for inflation. The percentage of dollars spent in the classroom varied year to year, decreasing overall from 46.9 to 41.7 percent. As a percentage of total operational spending, all nonclassroom areas also varied year to year, as is common for very small districts.

# Classroom dollar percentage

Year: 2001 2002 2003 2004 2005 2006 2007 2008 2009 2010 2011 2012 2013 2014 2015 Percentage: 55.2 57.0 53.3 54 1 46.9 44 1 40.8 40.5 42.9 46.9 42.6 40.3 396 43.3 41.7