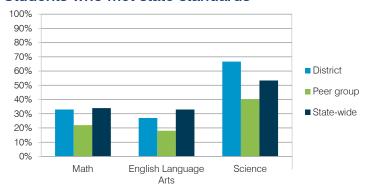

|-----------------------------------------|----------|----------|----------|
| Measure                                 | District | average  | average  |
| Attendance rate                         | 92%      | 94%      | 94%      |
| Graduation rate (2014)                  | N/A      | N/A      | N/A      |
| Poverty rate (2014)                     | 38%      | 39%      | 23%      |
| Students per teacher                    | 10.1     | 14.2     | 18.6     |
| Average teacher salary                  | \$38,633 | \$43,639 | \$46,008 |
| Average years of teacher experience     | 10.9     | 10.7     | 11.0     |
| Percentage of teachers in first 3 years | 15%      | 15%      | 20%      |

STUDENT AND TEACHER MEASURES,

FINANCIAL ASSESSMENT, AND REVENUE

#### Students who met state standards



#### Financial stress assessment

| Overall financial stress level: Low           |                   |  |
|-----------------------------------------------|-------------------|--|
| Measure: 2013 through 2015                    | Assessment        |  |
| Change in number of district students         | Moderate decrease |  |
| Spending exceeded operating/capital budgets   | No overspending   |  |
| Spending increase election results            | No election held  |  |
| Operating reserve percentage (max. 4%), trend | 3.6%, Varying     |  |
| Years of capital reserve held                 | More than 3 years |  |
| Current financial and internal control status | Compliant         |  |
| Current imancial and internal control status  | Compliant         |  |

Moderate

## Per pupil revenues