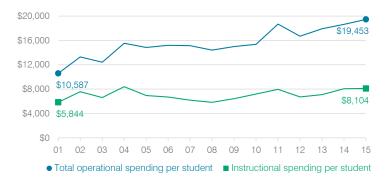

# Total operational and instructional spending per student (inflation adjusted to 2015 dollars)

#### 5-year spending trend (2010 through 2015)

Student enrollment decreased by 25 percent, which contributed to the 27 percent increase in total operational spending per pupil, adjusted for inflation. The percentage of dollars spent in the classroom varied year to year, decreasing overall from 46.9 to 41.7 percent. As a percentage of total operational spending, all nonclassroom areas also varied year to year, as is common for very small districts.