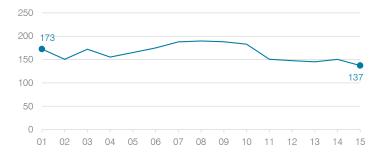

08 2009 2010 2011 2012 2013 2014 2015 Percentage: 55.2 57.0 53.3 54 1 46.9 44 1 40.8 40.5 42.9 46.9 42.6 40.3 396 43.3 41.7

# **OPERATIONAL TRENDS**Fiscal years as indicated

#### 5-year spending trend (2010 through 2015)

Student enrollment decreased by 25 percent, which contributed to the 27 percent increase in total operational spending per pupil, adjusted for inflation. The percentage of dollars spent in the classroom varied year to year, decreasing overall from 46.9 to 41.7 percent. As a percentage of total operational spending, all nonclassroom areas also varied year to year, as is common for very small districts.

# Total operational and instructional spending per student (inflation adjusted to 2015 dollars)



# Changes in operational spending percentages



# Students attending



## Administrative cost per student



# Plant cost per square foot and square footage per student



#### Food service cost per meal



# Transportation costs per mile and per rider