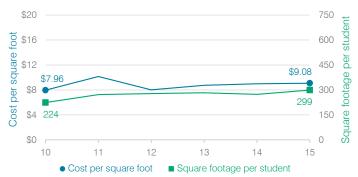

# Plant cost per square foot and square footage per student

## Efficiency measures relative to peer averages

| Operational area | Measure                              | District | Peer<br>average | State average |
|------------------|--------------------------------------|----------|-----------------|---------------|
| Administration   | Cost per pupil                       | \$3,360  | \$3,013         | \$780         |
|                  | Students per administrative position | 28       | 29              | 67            |
| Plant operations | Cost per square foot                 | \$9.08   | \$6.80          | \$6.09        |
|                  | Square footage per student           | 299      | 370             | 153           |
| Food service     | Cost per meal equivalent             | \$3.72   | \$5.66          | \$2.79        |
| Transportation   | Cost per mile                        | \$1.02   | \$1.55          | \$3.66        |
|                  | Cost per rider                       | \$1,435  | \$1,620         | \$1,071       |