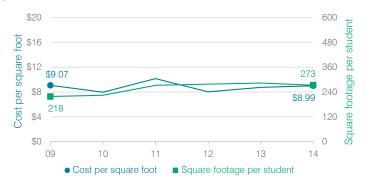

## Plant cost per square foot and square footage per student

### Cost measures relative to peer averages

| Operational      |                            |          | Peer    | State   |
|------------------|----------------------------|----------|---------|---------|
| area             | Measure                    | District | average | average |
|                  | Cost per pupil             | \$3,041  | \$2,835 | \$757   |
| Administration   | Students per administrator | 31       | 28      | 68      |
| Plant operations | Cost per square foot       | \$8.99   | \$6.51  | \$6.04  |
|                  | Square footage per student | 273      | 351     | 153     |
| Food service     | Cost per meal equivalent   | \$3.17   | \$5.02  | \$2.69  |
| Transportation   | Cost per mile              | \$0.92   | \$1.61  | \$3.62  |
|                  | Cost per rider             | \$1,702  | \$1,444 | \$1,036 |