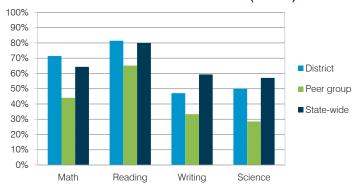

|
| Nonclassroom dollars: | 10,576   | 10,492   | 7,870    | 3,505   | 4,172    |
| Administration        | 2,814    | 3,041    | 2,835    | 757     | 1,160    |
| Plant operations      | 2,467    | 2,452    | 2,137    | 923     | 1,008    |
| Food service          | 788      | 675      | 901      | 405     | 429      |
| Transportation        | 2,816    | 2,775    | 1,072    | 373     | 464      |
| Student support       | 893      | 734      | 536      | 600     | 594      |
| Instruction support   | 798      | 815      | 389      | 447     | 517      |

### STUDENT ACHIEVEMENT, TEACHER **MEASURES, AND FINANCIAL ASSESSMENT**

### ADE-reported district and school letter grades

Percentage of

schools

0%

0%

0%

0%

0%

District grade:



### Students who met state standards (AIMS)



### Student and teacher measures

|                                         |          | Peer     | State    |
|-----------------------------------------|----------|----------|----------|
| Measure                                 | District | average  | average  |
| Attendance rate                         | 94%      | 93%      | 95%      |
| Graduation rate (2013)                  | N/A      | N/A      | N/A      |
| Poverty rate (2013)                     | 48%      | 51%      | 24%      |
| Students per teacher                    | 11.1     | 12.6     | 18.6     |
| Average teacher salary                  | \$39,145 | \$43,853 | \$46,026 |
| Amount from Proposition 301             | \$3,247  | \$2,969  | \$4,810  |
| Average years of teacher experience     | 17.1     | 13.4     | 10.9