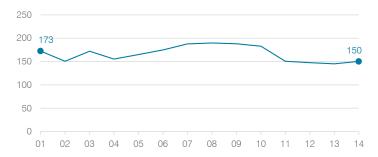

|                   |         |
| The second secon | NA L              | 1.00 (1 |

Moderate

### **Concho Elementary School District**

2003 2001 2002 2004 2005 2006 2007 2008 2009 2010 2011 2012 2013 2014 Classroom dollar percentage: 55.2 57.0 53.3 46.9 40.8 40.5 46.9 42.6 40.3 43.3

### OPERATIONAL TRENDS Fiscal years as indicated

### Students attending



#### Administrative cost per student



# Total operational and instructional spending per student



## Plant cost per square foot and square footage per student



### Changes in operational spending percentages



### Food service cost per meal



#### Average teacher salary



### Transportation costs per mile and per rider