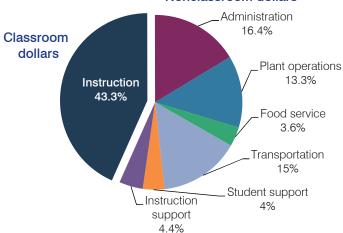

### Spending by operational area

### 5-year spending trend (2009 through 2014)

Student enrollment decreased by 20 percent, which contributed to the 36 percent increase in total spending per pupil. Spending in the classroom varied year to year, increasing slightly overall from 42.9 to 43.3 percent. Spending on all nonclassroom areas also varied year to year, as is common for very small districts. Overall, spending on administration increased substantially.

### Per pupil spending by operational area

|                       |          |          | Peer     | State   | National |
|-----------------------|----------|----------|----------|---------|----------|
|                       | District |          | average  | average | average  |
|                       | 2013     | 2014     | 2014     | 2014    | 2012     |
| Total                 | \$17,517 | \$18,501 | \$16,101 | \$7,578 | \$10,667 |
| Classroom dollars     | 6,941    | 8,009    | 8,231    | 4,073   | 6,495    |
| Nonclassroom dollars: | 10,576   | 10,492   | 7,870    | 3,505   | 4,172    |
| Administration        | 2,814    | 3,041    | 2,835    | 757     | 1,160    |
| Plant operations      | 2,467    | 2,452    | 2,137    | 923     | 1,008    |
| Food service          | 788      | 675      | 901      | 405     | 429      |
| Transportation        | 2,816    | 2,775    | 1,072    | 373     | 464      |
| Student support       | 893      | 734      | 536      | 600     | 594      |
| Instruction support   | 798      | 815      | 389      | 447     | 517      |