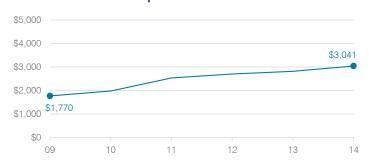

#### Administrative cost per student

### Cost measures relative to peer averages

| Operational      |                            |          | Peer    | State   |
|------------------|----------------------------|----------|---------|---------|
| area             | Measure                    | District | average | average |
|                  | Cost per pupil             | \$3,041  | \$2,835 | \$757   |
| Administration   | Students per administrator | 31       | 28      | 68      |
| Plant operations | Cost per square foot       | \$8.99   | \$6.51  | \$6.04  |
|                  | Square footage per student | 273      | 351     | 153     |
| Food service     | Cost per meal equivalent   | \$3.17   | \$5.02  | \$2.69  |
| Transportation   | Cost per mile              | \$0.92   | \$1.61  | \$3.62  |
|                  | Cost per rider             | \$1,702  | \$1,444 | \$1,036 |