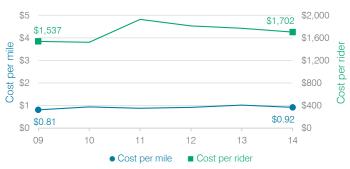

### Transportation costs per mile and per rider

### Cost measures relative to peer averages

| Operational      |                            |          | Peer    | State   |
|------------------|----------------------------|----------|---------|---------|
| area             | Measure                    | District | average | average |
|                  | Cost per pupil             | \$3,041  | \$2,835 | \$757   |
| Administration   | Students per administrator | 31       | 28      | 68      |
| Plant operations | Cost per square foot       | \$8.99   | \$6.51  | \$6.04  |
|                  | Square footage per student | 273      | 351     | 153     |
| Food service     | Cost per meal equivalent   | \$3.17   | \$5.02  | \$2.69  |
| Transportation   | Cost per mile              | \$0.92   | \$1.61  | \$3.62  |
|                  | Cost per rider             | \$1,702  | \$1,444 | \$1,036 |