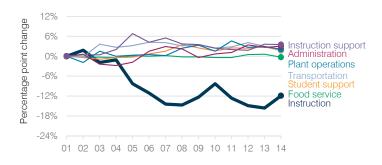

### Changes in operational spending percentages

### 5-year spending trend (2009 through 2014)

Student enrollment decreased by 20 percent, which contributed to the 36 percent increase in total spending per pupil. Spending in the classroom varied year to year, increasing slightly overall from 42.9 to 43.3 percent. Spending on all nonclassroom areas also varied year to year, as is common for very small districts. Overall, spending on administration increased substantially.