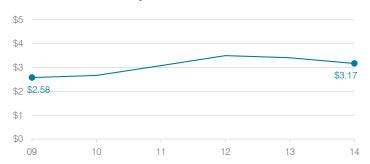

### Food service cost per meal

### Cost measures relative to peer averages

| Operational      |                            |          | Peer    | State   |
|------------------|----------------------------|----------|---------|---------|
| area             | Measure                    | District | average | average |
|                  | Cost per pupil             | \$3,041  | \$2,835 | \$757   |
| Administration   | Students per administrator | 31       | 28      | 68      |
| Plant operations | Cost per square foot       | \$8.99   | \$6.51  | \$6.04  |
|                  | Square footage per student | 273      | 351     | 153     |
| Food service     | Cost per meal equivalent   | \$3.17   | \$5.02  | \$2.69  |
| Transportation   | Cost per mile              | \$0.92   | \$1.61  | \$3.62  |
|                  | Cost per rider             | \$1,702  | \$1,444 | \$1,036 |