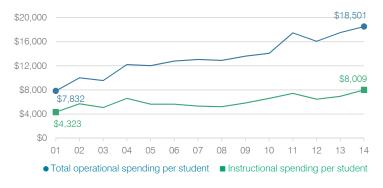

# Total operational and instructional spending per student

### Per pupil spending by operational area

|                       |          |          | Peer     | State   | National |
|-----------------------|----------|----------|----------|---------|----------|
|                       | District |          | average  | average | average  |
|                       | 2013     | 2014     | 2014     | 2014    | 2012     |
| Total                 | \$17,517 | \$18,501 | \$16,101 | \$7,578 | \$10,667 |
| Classroom dollars     | 6,941    | 8,009    | 8,231    | 4,073   | 6,495    |
| Nonclassroom dollars: | 10,576   | 10,492   | 7,870    | 3,505   | 4,172    |
| Administration        | 2,814    | 3,041    | 2,835    | 757     | 1,160    |
| Plant operations      | 2,467    | 2,452    | 2,137    | 923     | 1,008    |
| Food service          | 788      | 675      | 901      | 405     | 429      |
| Transportation        | 2,816    | 2,775    | 1,072    | 373     | 464      |
| Student support       | 893      | 734      | 536      | 600     | 594      |
| Instruction support   | 798      | 815      | 389      | 447     | 517      |