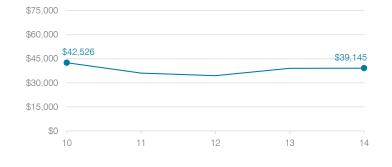

#### Average teacher salary

### Student and teacher measures

|                                         |          | Peer     | State    |
|-----------------------------------------|----------|----------|----------|
| Measure                                 | District | average  | average  |
| Attendance rate                         | 94%      | 93%      | 95%      |
| Graduation rate (2013)                  | N/A      | N/A      | N/A      |
| Poverty rate (2013)                     | 48%      | 51%      | 24%      |
| Students per teacher                    | 11.1     | 12.6     | 18.6     |
| Average teacher salary                  | \$39,145 | \$43,853 | \$46,026 |
| Amount from Proposition 301             | \$3,247  | \$2,969  | \$4,810  |
| Average years of teacher experience     | 17.1     | 13.4     | 10.9     |
| Percentage of teachers in first 3 years | 0%       | 9%       | 20%      |