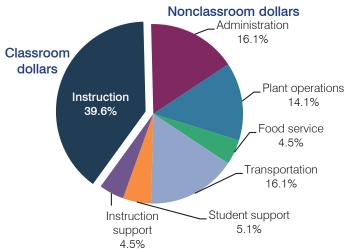

# Spending by operational area

### 5-year spending trend

Student enrollment decreased 24 percent, which contributed to the 36 percent increase in total spending per pupil. Spending in the classroom varied year to year, decreasing slightly overall from 40.5 to 39.6 percent. Spending on most nonclassroom areas also varied year to year, as is common for very small districts.