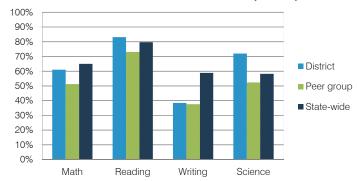

URES, AND FINANCIAL ASSESSMENT

### ADE-reported district and school letter grades





| Grade     | Number<br>of<br>schools | Percentage of schools |  |      |
|-----------|-------------------------|-----------------------|--|------|
| Α         | 0                       | 0%                    |  |      |
| В         | 1                       |                       |  | 100% |
| С         | 0                       | 0%                    |  |      |
| D         | 0                       | 0%                    |  |      |
| F         | 0                       | 0%                    |  |      |
| Not rated | 0                       | 0%                    |  |      |
|           |                         |                       |  |      |

### Students who met state standards (AIMS)



#### Student and teacher measures

| Measure                                 | District | Peer<br>average | State average |
|-----------------------------------------|----------|-----------------|---------------|
| Attendance rate                         | 93%      | 94%             | 94%           |
| Graduation rate (2012)                  | N/A      | N/A             | N/A           |
| Poverty rate (2012)                     | 39%      | 38%             | 25%           |
| Students per teacher                    | 11.2     | 15.1            | 18.3          |
| Average teacher salary                  | \$39,011 | \$44,190        | \$45,264      |
| Amount from Proposition 301             | \$2,813  | \$3,324         | \$3,784       |
| Average years of teacher experience     | 16.9