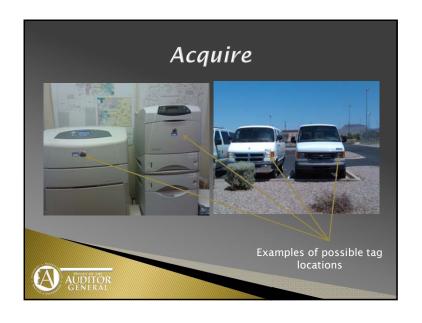

|                          | SCHOOL DISTRICT NO |           |                   |        |  |
|--------------------------|--------------------|-----------|-------------------|--------|--|
|                          | EQUIPMENT          | INVENTORY | SHEET             |        |  |
|                          |                    |           | Sheet No. (Prenum | bered) |  |
|                          | Inventory date     |           | , 20              |        |  |
| School:                  | Department:        |           |                   |        |  |
| Location:<br>Examined by | :                  |           | by                |        |  |
| ag No.                   | Serial No.         |           | Description       |        |  |