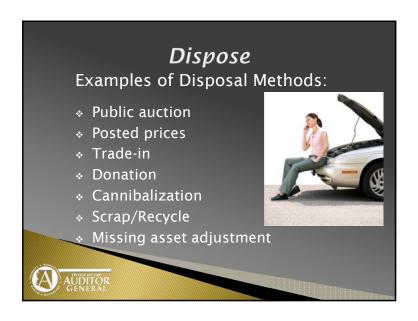

## A.R.S. §15-342, was amended by Laws 2011, Chap. 344 §12 enables districts to: Sell or lease to another school district Sell by posted price at FMV to current students Donate to nonprofit community org.