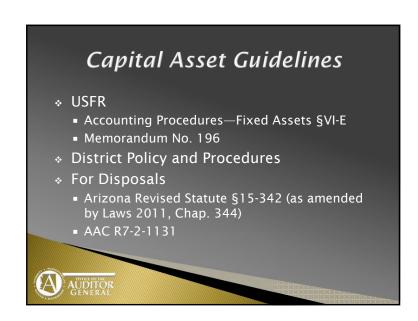

## A.R.S. §15-342, was amended by Laws 2011, Chap. 344 §12 enables districts to: Sell or lease to another school district Sell by posted price at FMV to current students Donate to nonprofit community org.

| Dispose                                                                                                                                                                                                          |
|------------------------------------------------------------------------------------------------------------------------------------------------------------------------------------------------------------------|
| For Federally funded assets <a href="http://www.gpo.gov/fdsys/pkg/CFR-2010-title34-vol1-pdf/CFR-2010-title34-vol1-sec80-32.pdf">http://www.gpo.gov/fdsys/pkg/CFR-2010-title34-vol1-title34-vol1-sec80-32.pdf</a> |
| For E-Rate only <a href="http://www.azauditor.gov/Reports/School_">http://www.azauditor.gov/Reports/School_</a> <a href="mailto:Districts/FAQs/SD_FAQ_CAP_AST.htm">Districts/FAQs/SD_FAQ_CAP_AST.htm</a>         |
| AUDITOR                                                                                                                                                                                                          |