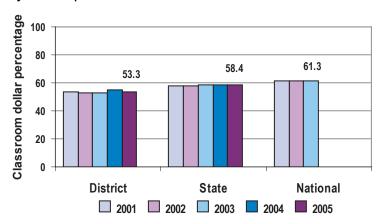

## 5-year comparison

## Expenditures by function

| i eroentage |                                                  |                                                                                              |                                                                                                                     |                                                                                                                                                                        |                                                                                                                                                                                                           |                                                                                                                                                                                                                                                                                                                                                                                                                                                        |  |
|-------------|--------------------------------------------------|----------------------------------------------------------------------------------------------|---------------------------------------------------------------------------------------------------------------------|------------------------------------------------------------------------------------------------------------------------------------------------------------------------|-----------------------------------------------------------------------------------------------------------------------------------------------------------------------------------------------------------|--------------------------------------------------------------------------------------------------------------------------------------------------------------------------------------------------------------------------------------------------------------------------------------------------------------------------------------------------------------------------------------------------------------------------------------------------------|--|
| District    |                                                  |                                                                                              |                                                                                                                     |                                                                                                                                                                        | State                                                                                                                                                                                                     | National                                                                                                                                                                                                                                                                                                                                                                                                                                               |  |
| 2001        | 2002                                             | 2003                                                                                         | 2004                                                                                                                | 2005                                                                                                                                                                   | 2005                                                                                                                                                                                                      | 2002                                                                                                                                                                                                                                                                                                                                                                                                                                                   |  |
| 53.8        | 53.0                                             | 53.1                                                                                         | 55.2                                                                                                                | 53.3                                                                                                                                                                   | 58.4                                                                                                                                                                                                      | 61.5                                                                                                                                                                                                                                                                                                                                                                                                                                                   |  |
|             |                                                  |                                                                                              |                                                                                                                     |                                                                                                                                                                        |                                                                                                                                                                                                           |                                                                                                                                                                                                                                                                                                                                                                                                                                                        |  |
| 10.9        | 10.2                                             | 9.3                                                                                          | 8.8                                                                                                                 | 9.6                                                                                                                                                                    | 9.5                                                                                                                                                                                                       | 11.1                                                                                                                                                                                                                                                                                                                                                                                                                                                   |  |
| 14.0        | 13.9                                             | 14.9                                                                                         | 14.0                                                                                                                | 14.2                                                                                                                                                                   | 11.4                                                                                                                                                                                                      | 9.5                                                                                                                                                                                                                                                                                                                                                                                                                                                    |  |
| 3.8         | 3.9                                              | 3.8                                                                                          | 4.0                                                                                                                 | 3.9                                                                                                                                                                    | 4.8                                                                                                                                                                                                       | 4.0                                                                                                                                                                                                                                                                                                                                                                                                                                                    |  |
| 5.7         | 5.8                                              | 5.2                                                                                          | 5.5                                                                                                                 | 5.7                                                                                                                                                                    | 4.1                                                                                                                                                                                                       | 4.0                                                                                                                                                                                                                                                                                                                                                                                                                                                    |  |
| 6.8         | 6.7                                              | 8.0                                                                                          | 7.6                                                                                                                 | 8.1                                                                                                                                                                    | 7.0                                                                                                                                                                                                       | 5.0                                                                                                                                                                                                                                                                                                                                                                                                                                                    |  |
| 3.5         | 4.9                                              | 4.4                                                                                          | 4.7                                                                                                                 | 5.0                                                                                                                                                                    | 4.6                                                                                                                                                                                                       | 4.7                                                                                                                                                                                                                                                                                                                                                                                                                                                    |  |
| 1.5         | 1.6                                              | 1.3                                                                                          | 0.2                                                                                                                 | 0.2                                                                                                                                                                    | 0.2                                                                                                                                                                                                       | 0.2                                                                                                                                                                                                                                                                                                                                                                                                                                                    |  |
|             | 53.8<br>10.9<br>14.0<br>3.8<br>5.7<br>6.8<br>3.5 | 2001 2002<br>53.8 53.0<br>10.9 10.2<br>14.0 13.9<br>3.8 3.9<br>5.7 5.8<br>6.8 6.7<br>3.5 4.9 | District 2001 2002 2003 53.8 53.0 53.1 10.9 10.2 9.3 14.0 13.9 14.9 3.8 3.9 3.8 5.7 5.8 5.2 6.8 6.7 8.0 3.5 4.9 4.4 | District   2001 2002 2003 2004   53.8 53.0 53.1 55.2   10.9 10.2 9.3 8.8   14.0 13.9 14.9 14.0   3.8 3.9 3.8 4.0   5.7 5.8 5.2 5.5   6.8 6.7 8.0 7.6   3.5 4.9 4.4 4.7 | District   2001 2002 2003 2004 2005   53.8 53.0 53.1 55.2 53.3   10.9 10.2 9.3 8.8 9.6   14.0 13.9 14.9 14.0 14.2   3.8 3.9 3.8 4.0 3.9   5.7 5.8 5.2 5.5 5.7   6.8 6.7 8.0 7.6 8.1   3.5 4.9 4.4 4.7 5.0 | District     State       2001     2002     2003     2004     2005     2005       53.8     53.0     53.1     55.2     53.3     58.4       10.9     10.2     9.3     8.8     9.6     9.5       14.0     13.9     14.9     14.0     14.2     11.4       3.8     3.9     3.8     4.0     3.9     4.8       5.7     5.8     5.2     5.5     5.7     4.1       6.8     6.7     8.0     7.6     8.1     7.0       3.5     4.9     4.4     4.7     5.0     4.6 |  |

Percentage