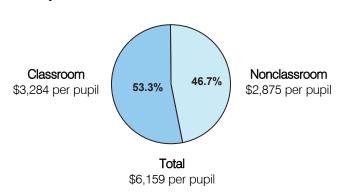

## Classroom Dollars

## Fiscal year 2005

## Expenditures by function

| i eroentage |                                                  |                                                                                              |                                                                                                                     |                                                                                                                                                                        |                                                                                                                                                                                                           |                                                                                                                                                                                                                                                                                                                                                                                                                                                        |  |
|-------------|--------------------------------------------------|----------------------------------------------------------------------------------------------|---------------------------------------------------------------------------------------------------------------------|------------------------------------------------------------------------------------------------------------------------------------------------------------------------|-----------------------------------------------------------------------------------------------------------------------------------------------------------------------------------------------------------|--------------------------------------------------------------------------------------------------------------------------------------------------------------------------------------------------------------------------------------------------------------------------------------------------------------------------------------------------------------------------------------------------------------------------------------------------------|--|
| District    |                                                  |                                                                                              |                                                                                                                     |                                                                                                                                                                        | State                                                                                                                                                                                                     | National                                                                                                                                                                                                                                                                                                                                                                                                                                               |  |
| 2001        | 2002                                             | 2003                                                                                         | 2004                                                                                                                | 2005                                                                                                                                                                   | 2005                                                                                                                                                                                                      | 2002                                                                                                                                                                                                                                                                                                                                                                                                                                                   |  |
| 53.8        | 53.0                                             | 53.1                                                                                         | 55.2                                                                                                                | 53.3                                                                                                                                                                   | 58.4                                                                                                                                                                                                      | 61.5                                                                                                                                                                                                                                                                                                                                                                                                                                                   |  |
|             |                                                  |                                                                                              |                                                                                                                     |                                                                                                                                                                        |                                                                                                                                                                                                           |                                                                                                                                                                                                                                                                                                                                                                                                                                                        |  |
| 10.9        | 10.2                                             | 9.3                                                                                          | 8.8                                                                                                                 | 9.6                                                                                                                                                                    | 9.5                                                                                                                                                                                                       | 11.1                                                                                                                                                                                                                                                                                                                                                                                                                                                   |  |
| 14.0        | 13.9                                             | 14.9                                                                                         | 14.0                                                                                                                | 14.2                                                                                                                                                                   | 11.4                                                                                                                                                                                                      | 9.5                                                                                                                                                                                                                                                                                                                                                                                                                                                    |  |
| 3.8         | 3.9                                              | 3.8                                                                                          | 4.0                                                                                                                 | 3.9                                                                                                                                                                    | 4.8                                                                                                                                                                                                       | 4.0                                                                                                                                                                                                                                                                                                                                                                                                                                                    |  |
| 5.7         | 5.8                                              | 5.2                                                                                          | 5.5                                                                                                                 | 5.7                                                                                                                                                                    | 4.1                                                                                                                                                                                                       | 4.0                                                                                                                                                                                                                                                                                                                                                                                                                                                    |  |
| 6.8         | 6.7                                              | 8.0                                                                                          | 7.6                                                                                                                 | 8.1                                                                                                                                                                    | 7.0                                                                                                                                                                                                       | 5.0                                                                                                                                                                                                                                                                                                                                                                                                                                                    |  |
| 3.5         | 4.9                                              | 4.4                                                                                          | 4.7                                                                                                                 | 5.0                                                                                                                                                                    | 4.6                                                                                                                                                                                                       | 4.7                                                                                                                                                                                                                                                                                                                                                                                                                                                    |  |
| 1.5         | 1.6                                              | 1.3                                                                                          | 0.2                                                                                                                 | 0.2                                                                                                                                                                    | 0.2                                                                                                                                                                                                       | 0.2                                                                                                                                                                                                                                                                                                                                                                                                                                                    |  |
|             | 53.8<br>10.9<br>14.0<br>3.8<br>5.7<br>6.8<br>3.5 | 2001 2002<br>53.8 53.0<br>10.9 10.2<br>14.0 13.9<br>3.8 3.9<br>5.7 5.8<br>6.8 6.7<br>3.5 4.9 | District 2001 2002 2003 53.8 53.0 53.1 10.9 10.2 9.3 14.0 13.9 14.9 3.8 3.9 3.8 5.7 5.8 5.2 6.8 6.7 8.0 3.5 4.9 4.4 | District   2001 2002 2003 2004   53.8 53.0 53.1 55.2   10.9 10.2 9.3 8.8   14.0 13.9 14.9 14.0   3.8 3.9 3.8 4.0   5.7 5.8 5.2 5.5   6.8 6.7 8.0 7.6   3.5 4.9 4.4 4.7 | District   2001 2002 2003 2004 2005   53.8 53.0 53.1 55.2 53.3   10.9 10.2 9.3 8.8 9.6   14.0 13.9 14.9 14.0 14.2   3.8 3.9 3.8 4.0 3.9   5.7 5.8 5.2 5.5 5.7   6.8 6.7 8.0 7.6 8.1   3.5 4.9 4.4 4.7 5.0 | District     State       2001     2002     2003     2004     2005     2005       53.8     53.0     53.1     55.2     53.3     58.4       10.9     10.2     9.3     8.8     9.6     9.5       14.0     13.9     14.9     14.0     14.2     11.4       3.8     3.9     3.8     4.0     3.9     4.8       5.7     5.8     5.2     5.5     5.7     4.1       6.8     6.7     8.0     7.6     8.1     7.0       3.5     4.9     4.4     4.7     5.0     4.6 |  |

Percentage