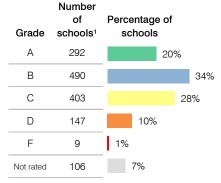

## ADE-reported district and school letter grades

<sup>&</sup>lt;sup>1</sup> Includes schools that share a campus and on-line schools.