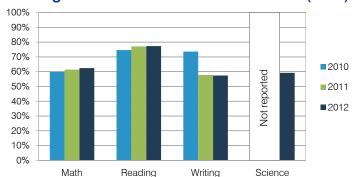

3,356         3,387           721         728           914         927           366         375           342         352           581         571 | 2010         2011         2012           \$7,609         \$7,485         \$7,475           4,253         4,098         4,053           3,356         3,387         3,422           721         728         736           914         927         928           366         375         382           342         352         362           581         571         578 |

<sup>&</sup>lt;sup>1</sup> See page b-1.

# MEASURES, AND FINANCIAL ASSESSMENT

## ADE-reported district and school letter grades



<sup>&</sup>lt;sup>1</sup> Includes schools that share a campus and on-line schools.

# Percentage of students who met state standards (AIMS)



#### Student and teacher measures

| Measure                                 | 2010     | 2011     | 2012     |
|-----------------------------------------|----------|----------|----------|
| Attendance rate                         | 94%      | 95%      | 94%      |
| Graduation rate                         | 78%      | 78%      | N/A      |
| Poverty rate                            | 22%      | 25%      | N/A      |
| Students per teacher                    | 17.9     | 18.1     | 18.1     |
| Average teacher salary                  | \$47,077 | \$45,637 | \$45,193 |
| Amount from Proposition 301             | \$3,140  | \$3,081  | \$3,195  |
| Average years of teacher experience     | 10.6     | 10.9     | 11.0     |
| Percentage of teachers in first 3 years | 20%      | 16%      | 16%