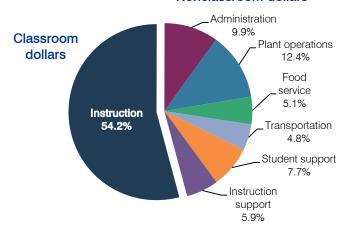

# Spending by operational area

### 5-year spending trend

Total spending per pupil increased by 1 percent. Spending in the classroom decreased from 57.9 to 54.2 percent. Spending on plant operations, transportation, and instruction support increased, and spending on administration, food service, and student support increased slightly.

## Per-pupil spending by operational area

|         |                                                              |                                                                                                                                                                                                                                                   | radional                                                                                                                                                                                                                                                                                                                                                               |
|---------|--------------------------------------------------------------|---------------------------------------------------------------------------------------------------------------------------------------------------------------------------------------------------------------------------------------------------|------------------------------------------------------------------------------------------------------------------------------------------------------------------------------------------------------------------------------------------------------------------------------------------------------------------------------------------------------------------------|
|         | State                                                        |                                                                                                                                                                                                                                                   | average                                                                                                                                                                                                                                                                                                                                                                |
| 2010    | 2011                                                         | 2012                                                                                                                                                                                                                                              | 2010                                                                                                                                                                                                                                                                                                                                                                   |
| \$7,609 | \$7,485                                                      | \$7,475                                                                                                                                                                                                                                           | \$10,652                                                                                                                                                                                                                                                                                                                                                               |
| 4,253   | 4,098                                                        | 4,053                                                                                                                                                                                                                                             | 6,526                                                                                                                                                                                                                                                                                                                                                                  |
| 3,356   | 3,387                                                        | 3,422                                                                                                                                                                                                                                             | 4,126                                                                                                                                                                                                                                                                                                                                                                  |
| 721     | 728                                                          | 736                                                                                                                                                                                                                                               | 1,139                                                                                                                                                                                                                                                                                                                                                                  |
| 914     | 927                                                          | 928                                                                                                                                                                                                                                               | 1,012                                                                                                                                                                                                                                                                                                                                                                  |
| 366     | 375                                                          | 382                                                                                                                                                                                                                                               | 405                                                                                                                                                                                                                                                                                                                                                                    |
| 342     | 352                                                          | 362                                                                                                                                                                                                                                               | 443                                                                                                                                                                                                                                                                                                                                                                    |
| 581     | 571                                                          | 578                                                                                                                                                                                                                                               | 592                                                                                                                                                                                                                                                                                                                                                                    |
| 432     | 434                                                          | 436                                                                                                                                                                                                                                               | 535                                                                                                                                                                                                                                                                                                                                                                    |
|         | \$7,609<br>4,253<br>3,356<br>721<br>914<br>366<br>342<br>581 | 2010         2011           \$7,609         \$7,485           4,253         4,098           3,356         3,387           721         728           914         927           366         375           342         352           581         571 | 2010         2011         2012           \$7,609         \$7,485         \$7,475           4,253         4,098         4,053           3,356         3,387         3,422           721         728         736           914         927         928           366         375         382           342         352         362           581         571         578 |