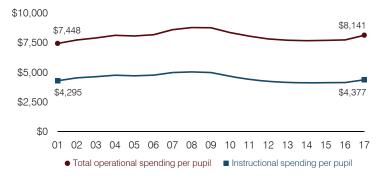

#### 5-year spending trend (2012 through 2017)

Total operational spending per pupil, adjusted for inflation, increased by 2 percent from \$7,971 in fiscal year 2012 to \$8,141 in fiscal year 2017. The percentage of dollars spent on instruction decreased from 54.2 to 53.8 percent. As a percentage of total operational spending, administration and student support increased slightly while all other noninstructional areas remained relatively stable. The number of students attending has remained relatively stable during this 5-year period.

### Total operational and instructional spending per pupil (inflation adjusted to 2017 dollars)