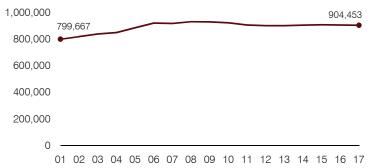

### Students attending: Number of schools:

904,453 1,373

#### 5-year spending trend (2012 through 2017)

Total operational spending per pupil, adjusted for inflation, increased by 2 percent from \$7,971 in fiscal year 2012 to \$8,141 in fiscal year 2017. The percentage of dollars spent on instruction decreased from 54.2 to 53.8 percent. As a percentage of total operational spending, administration and student support increased slightly while all other noninstructional areas remained relatively stable. The number of students attending has remained relatively stable during this 5-year period.

### Students attending