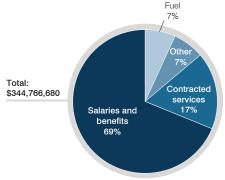

|    |    |
| Change in number of dis                       | strict students | 151                 | 39 | 17 |
| Spending exceeded operating/capital budgets   |                 | 179                 | 18 | 10 |
| Spending increase election results            |                 | 77                  |    | 11 |
| Operating reserve percentage, Trend           |                 | 174                 | 10 | 23 |
| Years of capital reserve held                 |                 | 137                 | 61 | 9  |
| Current financial and internal control status |                 | 143                 | 42 | 8  |
| Low                                           | Moderate        | High                |    |    |





### Food service spending by category



### Transportation spending by category