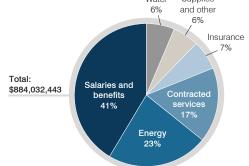

### Spending by operational area

Administration, 10.4% Plant operations, 12% Food service, 5.2% Transportation, 4.7% Student support, 8.3% Instruction support, 5.6%