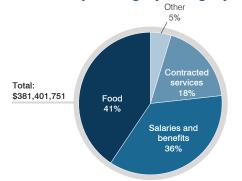

| 2017            |                     |    |    |
| Change in number of dis                       | strict students | 151                 | 39 | 17 |
| Spending exceeded operating/capital budgets   |                 | 179                 | 18 | 10 |
| Spending increase election results            |                 | 77                  |    | 11 |
| Operating reserve percentage, Trend           |                 | 174                 | 10 | 23 |
| Years of capital reserve held                 |                 | 137                 | 61 | 9  |
| Current financial and internal control status |                 | 143                 | 42 | 8  |
| Low                                           | Moderate        | High                |    |    |





### Food service spending by category



### Transportation spending by category