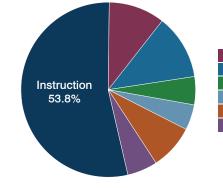

### Instructional spending percentage

 Year:
 2001
 2002
 2003
 2004
 2005
 2006
 2007
 2008
 2009
 2011
 2012
 2013
 2014
 2015
 2016
 2017

 Percentage:
 57.7
 58.2
 58.6
 58.4
 58.3
 57.9
 57.3
 56.9
 54.7
 54.2
 53.8
 53.6
 53.5
 53.8

#### 5-year spending trend (2012 through 2017)

Total operational spending per pupil, adjusted for inflation, increased by 2 percent from \$7,971 in fiscal year 2012 to \$8,141 in fiscal year 2017. The percentage of dollars spent on instruction decreased from 54.2 to 53.8 percent. As a percentage of total operational spending, administration and student support increased slightly while all other noninstructional areas remained relatively stable. The number of students attending has remained relatively stable during this 5-year period.